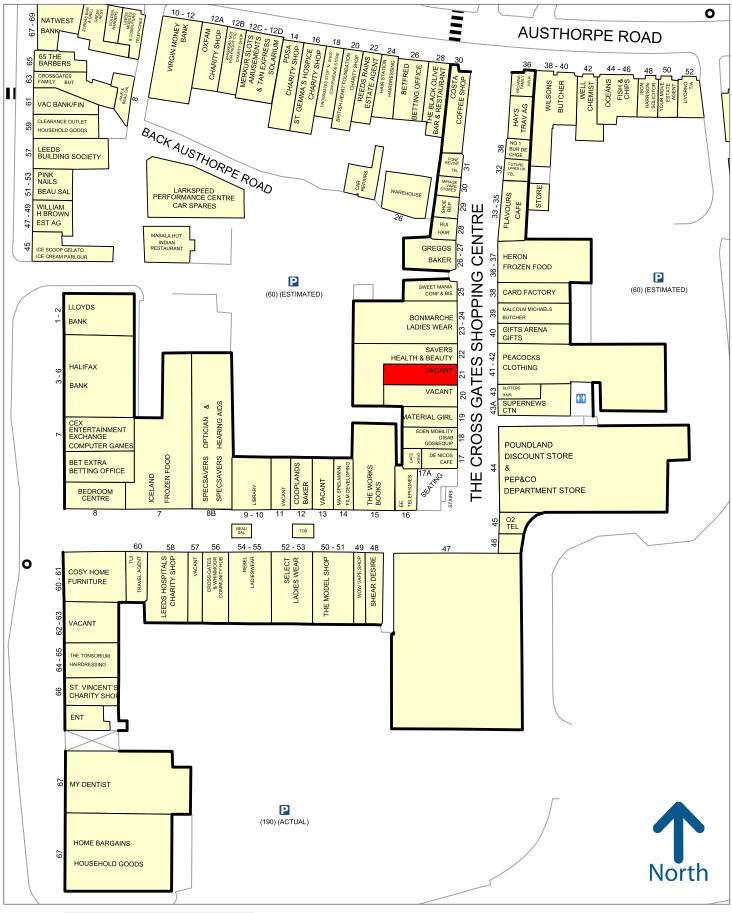

Unit 21 is prominently positioned adjacent to Savers and comprises a ground floor retail unit with ancillary accommodation on the first floor.