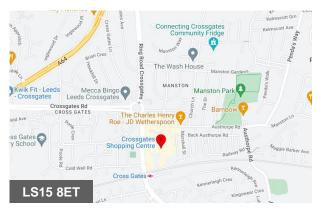

#### Location

Crossgates is a thriving suburb located approximately 5 miles east of Leeds City centre. Crossgates Shopping Centre has two main entrances off both Station Road and Austhorpe Road. The centre benefits from superb transport links being situated fronting the Leeds Outer Ring Road and adjacent to Crossgates Railway Station. The centre has an integral 300 space surface car park.