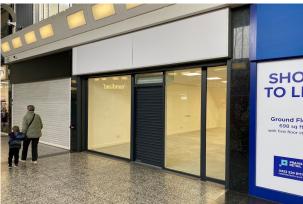

Unit 20 is prominently positioned adjacent to Peacocks Clothing and comprises a ground floor retail unit with ancillary accommodation on the first floor.

#### Accommodation

The accommodation comprises the following areas:

| Name            | sq ft | sq m   |
|-----------------|-------|--------|
| Ground - Sales  | 725   | 67.35  |
| 1st - Ancillary | 447   | 41.53  |
| Total           | 1,172 | 108.88 |