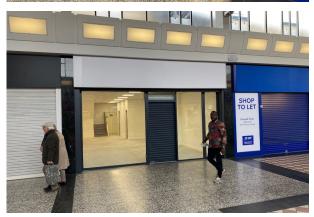

Unit 20 is prominently positioned adjacent to Peacocks Clothing and comprises a ground floor retail unit with ancillary accommodation on the first floor.

#### Accommodation

The accommodation comprises the following areas:

| Name            | sq ft | sq m   |
|-----------------|-------|--------|
| Ground - Sales  | 725   | 67.35  |
| 1st - Ancillary | 447   | 41.53  |
| Total           | 1,172 | 108.88 |