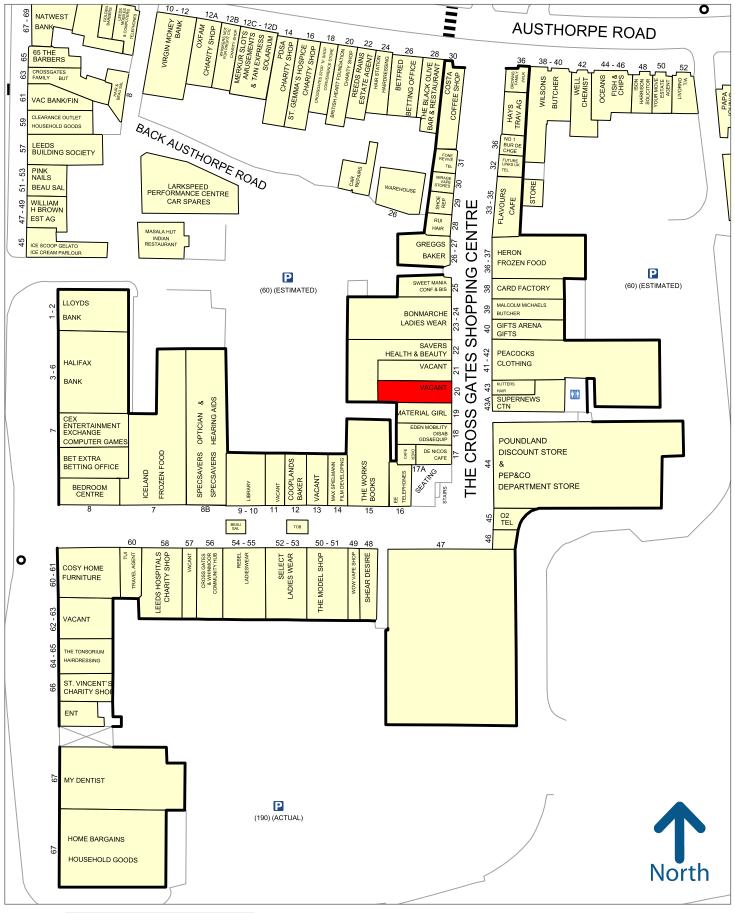

# Unit 20, Crossgates Shopping Centre Leeds, LS15 8ET

## Description

Crossgates Shopping Centre is the dominant retail destination serving the densely populated suburbs to the east of Leeds City centre. Anchored by Poundland the centre also includes 80% of the towns national retailers including Iceland, Specsavers, Home Bargains and Costa.

Unit 20 is prominently positioned adjacent to Peacocks Clothing and comprises a ground floor retail unit with ancillary accommodation on the first floor.

#### Location

Crossgates is a thriving suburb located approximately 5 miles east of Leeds City centre. Crossgates Shopping Centre has two main entrances off both Station Road and Austhorpe Road. The centre benefits from superb transport links being situated fronting the Leeds Outer Ring Road and adjacent to Crossgates Railway Station. The centre has an integral 300 space surface car park.