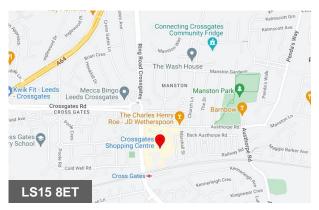

#### Location

Crossgates is a thriving suburb located approximately 5 miles east of Leeds City centre. Crossgates Shopping Centre has two main entrances off both Station Road and Austhorpe Road. The centre benefits from superb transport links being situated fronting the Leeds Outer Ring Road and adjacent to Crossgates Railway Station. The centre has an integral 300 space surface car park.