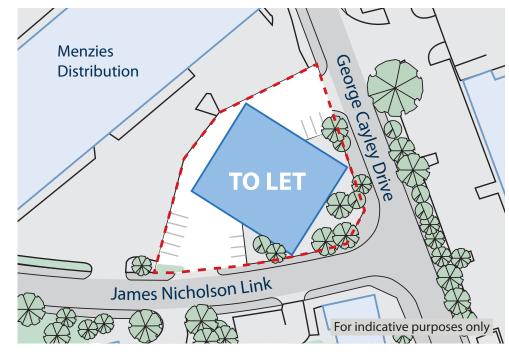

#### **Description**

The premises principally comprise a full height steel portal framed warehouse unit to 5.5m eaves with insulated profile sheet clad elevations and roof structure incorporating intermitent translucent roof lights. The warehouse space is accessed from the George Cayley Drive frontage via a full height electric roller shutter loading door. Integrated ground floor retail / trade counter accommodation incorporating male and female w/c facilities is accessed from the James Nicholson Link entrance together with external customer and staff parking and access to a small external storage compound.

#### Location

The premises are located at the immediate corner of James Nicholson Link and George Cayley Drive in the centre of the Clifton Moor business and retail and leisure district approximately 2 miles north of York city centre.