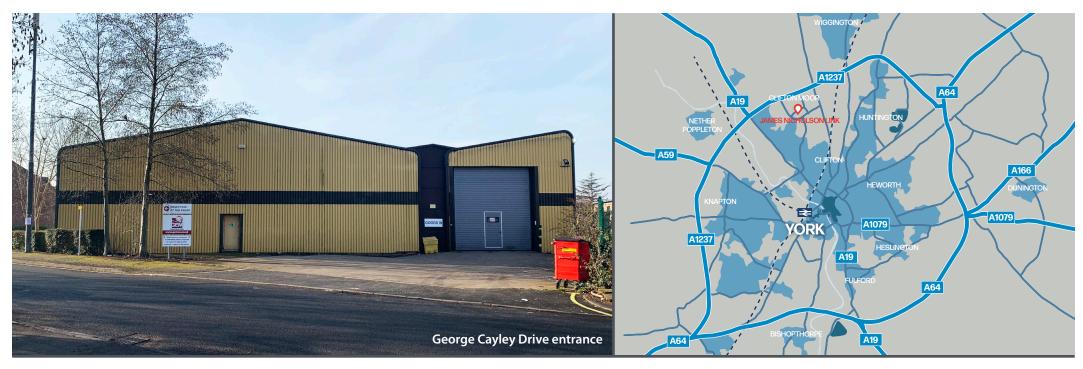

#### **Description**

The premises principally comprise a full height steel portal framed warehouse unit to 5.5m eaves with insulated profile sheet clad elevations and roof structure incorporating intermitent translucent roof lights. The warehouse space is accessed from the George Cayley Drive frontage via a full height electric roller shutter loading door. Integrated ground floor retail / trade counter accommodation incorporating male and female w/c facilities is accessed from the James Nicholson Link entrance together with external customer and staff parking and access to a small external storage compound.

#### Location

The premises are located at the immediate corner of James Nicholson Link and George Cayley Drive in the centre of the Clifton Moor business and retail and leisure district approximately 2 miles north of York city centre.