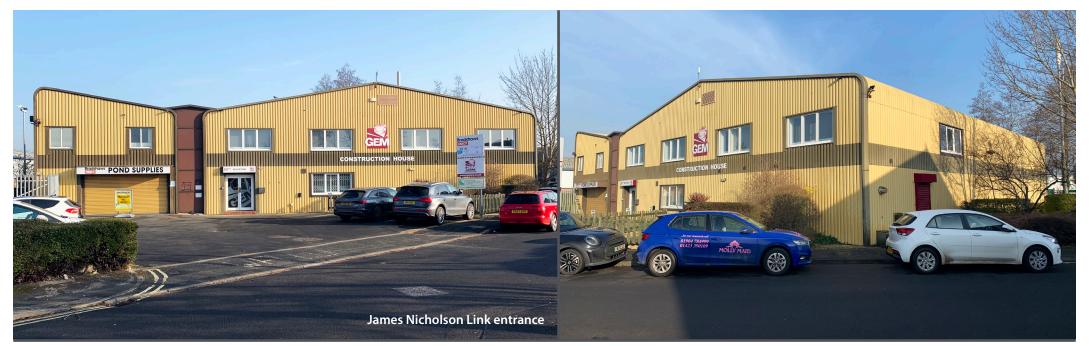

#### **Description**

The premises principally comprise a full height steel portal framed warehouse unit to 5.5m eaves with insulated profile sheet clad elevations and roof structure incorporating intermitent translucent roof lights. The warehouse space is accessed from the George Cayley Drive frontage via a full height electric roller shutter loading door. Integrated ground floor retail / trade counter accommodation incorporating male and female w/c facilities is accessed from the James Nicholson Link entrance together with external customer and staff parking and access to a small external storage compound.