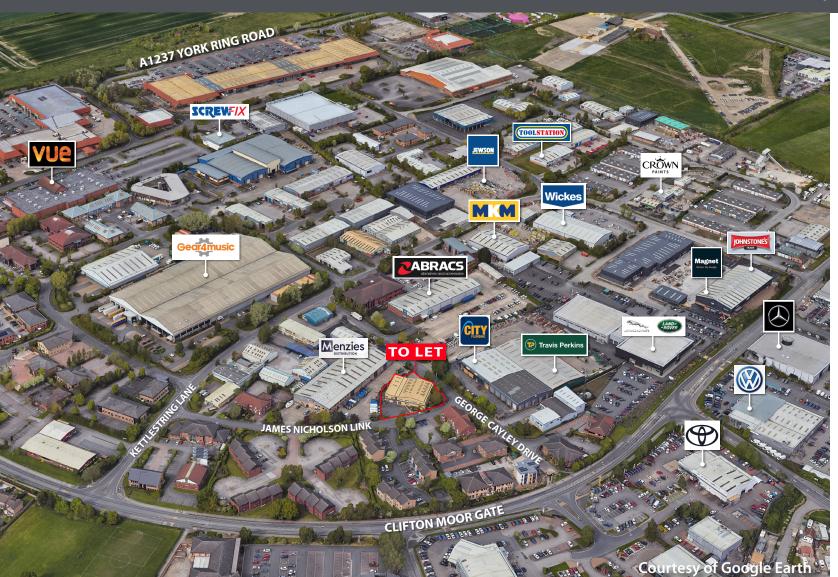

# JAMES NICHOLSON LINK

#### Location

The premises are located at the immediate corner of James Nicholson Link and George Cayley Drive in the centre of the Clifton Moor business and retail and leisure district approximately 2 miles north of York city centre.