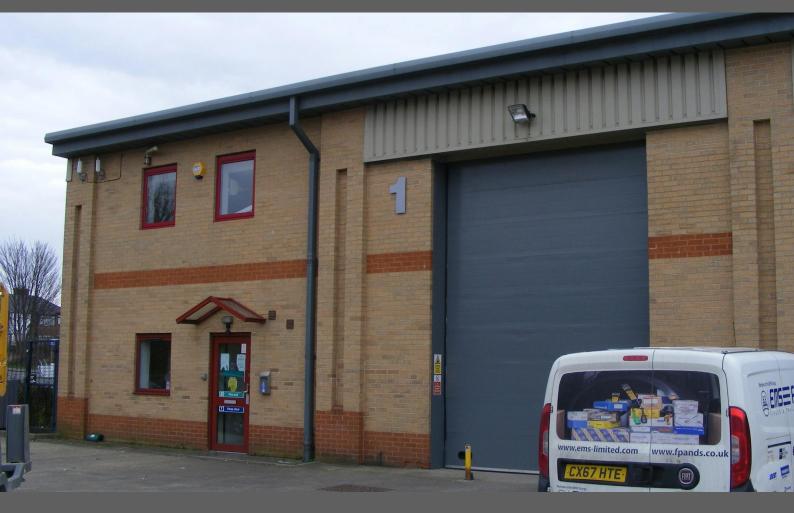

# MODERN HIGH QUALITY TRADE COUNTER WAREHOUSE /LIGHT INDUSTRIAL UNIT

3,500 sq ft

(325.16 sq m)

- Highly Prominent
- Established industrial/trade counter location
- Secure yard with parking
- 3 Phase Supply
- 6m eaves

#### Description

High quality modern single storey trade counter /warehouse/light industrial unit incorporating ancillary office / welfare and full-size loading door to the front elevation. The unit is of steel portal frame construction and the specification includes the following features:

- \*Full height attractive curtain wall glazing to the front elevation.
- \*6m minimum eaves height.
- \*Security roller shutters to doors and windows
- \*External secure concrete service yard with car parking.