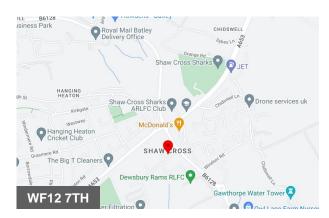

### **Unit 1 Flagship Court**

Flagship Square, Shaw Cross Business Park, Dewsbury, WF12 7TH

#### ocation

The property is very prominently positioned on the front corner of the popular and wellestablished Shaw Cross Business Park. The property is highly visible to passing traffic on Owl Lane / John Ormsby VC Way / B6128.

The property is located opposite a new McDonalds restaurant. There is excellent access to the surrounding area and motorways by way of Junction 40 M1 and Junction 28 M62.