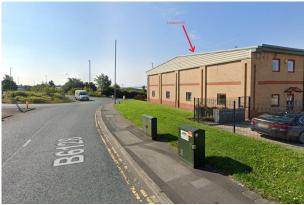

#### ocation

The property is very prominently positioned on the front corner of the popular and wellestablished Shaw Cross Business Park. The property is highly visible to passing traffic on Owl Lane / John Ormsby VC Way / B6128.

The property is located opposite a new McDonalds restaurant. There is excellent access to the surrounding area and motorways by way of Junction 40 M1 and Junction 28 M62.