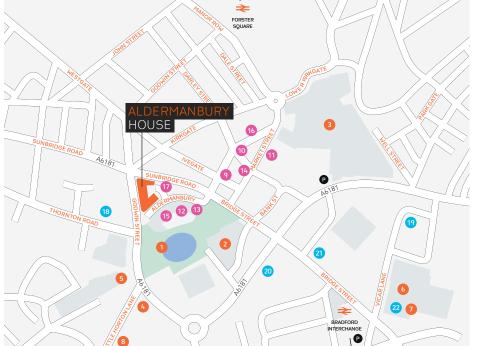

#### LOCATION

ALDERMANBURY HOUSE IS LOCATED IN THE HEART OF BRADFORD CITY CENTRE, OVERLOOKING CITY PARK

- The building fronts Godwin Street (A6181), making it verų accessible bų car.
- Bradford Interchange and Bradford Forster Square Stations are both within short walking distance, making the building very accessible by train too.

#### AMENITIES

ALDERMANBURY HOUSE'S PRIME LOCATION WITHIN **BRADFORD CITY CENTRE** MEANS TENANTS HAVE ACCESS TO A NUMBER OF HIGH-QUALITY AMENITIES NEARBY.

- 1 City Park
- 3 The Broadway
- 4 Science & Media Museum

8 Bradford Ice Arena

- 5 Alhambra
- 6 Cineworld
- 7 Hollywood Bowl
- 14 Caffe Nero 15 Starbucks

13 Nando's

Food & Drink

10 Tiffin Coffee

12 JD Wetherspoon

9 Lefteris

11 Pret

- 16 Citų Vaults
- 17 Tesco Express

#### Hotels

- 18 Leonardo Hotel
- 19 Premier Inn
- 20 The Bradford Hotel
- 21 Great Victoria
- Hotel
- 22 Holidaų Inn Express