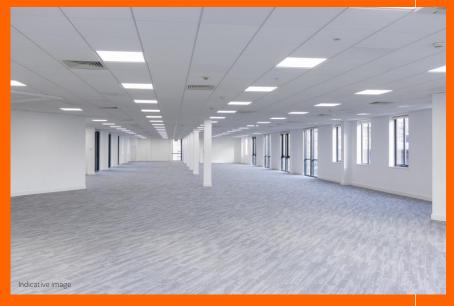

## SPECIFICATION

THE OFFICE SUITE COMPRISES APPROX. 8,800 SQ FT ON A SINGLE FLOOR AND PROVIDES A HIGHLY FLEXIBLE AND EFFICIENT WORKING ENVIRONMENT.

The suite benefits from excellent natural light and includes the following features:

Four pipe fan coil air-con

access raised floor

New LED lighting

Fullų carpeted (new)

New suspended ceiling

2x passenger lifts

Fullų DDA compliant

Accessed from a fully refurbished