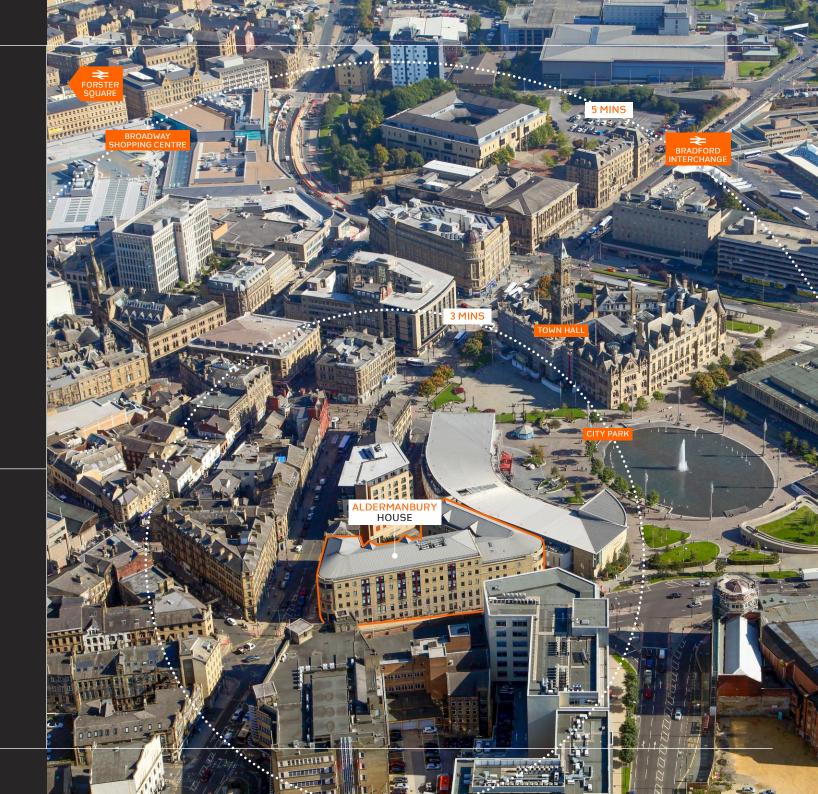

#### AMENITIES

ALDERMANBURY HOUSE'S PRIME LOCATION WITHIN **BRADFORD CITY CENTRE** MEANS TENANTS HAVE ACCESS TO A NUMBER OF HIGH-QUALITY AMENITIES NEARBY.

- 1 City Park
- 3 The Broadway
- 4 Science & Media Museum