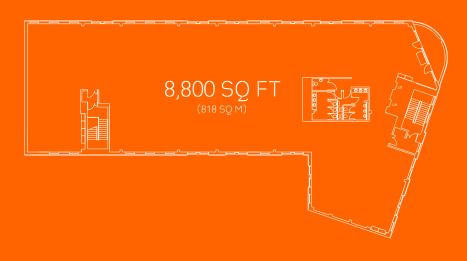

## SPECIFICATION

THE OFFICE SUITE COMPRISES APPROX. 8,800 SQ FT ON A SINGLE FLOOR AND PROVIDES A HIGHLY FLEXIBLE AND EFFICIENT WORKING ENVIRONMENT.

The suite benefits from excellent natural light and includes the following features: