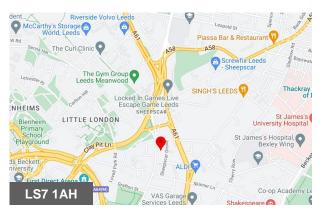

## Location

Taverners Walk Industrial Estate is situated approximately one mile to the north east of Leeds city centre. Access to the major residential areas of Chapel Allerton, Roundhay, Harehills and Chapeltown is via the A61/A58. The M621 is located approximately 2 miles to the south of the estate, which provides easy access to the M62 and M1 motorways.