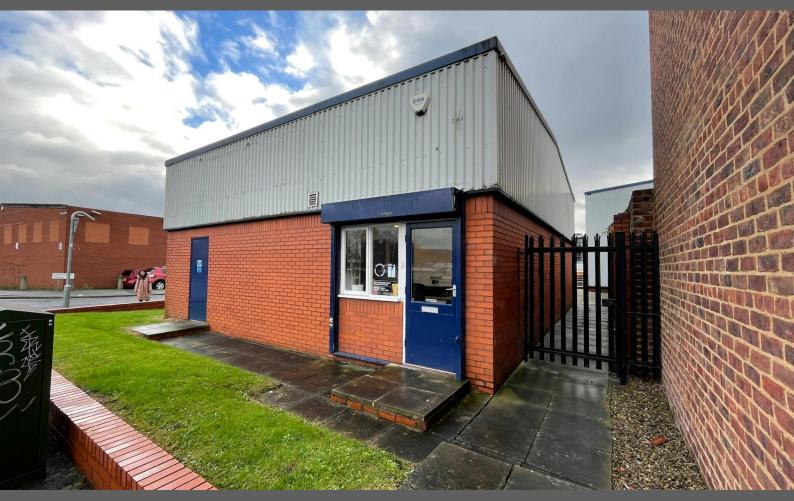

Unit 9

Taverners Walk Industrial Estate, Sheepscar, Leeds, LS7 1AH

# **MODERN INDUSTRIAL UNIT**

**985** sq ft (91.51 sq m)

- Fringe of city centre location
- Prominent unit
- Ground floor offices including WC's
- Roller shutter door access
- 3.76m min eaves
- Generous parking

The estate comprises a terrace of single storey industrial units constructed of a steel portal frame with pitched cement sheet roofs over block/brickwork and profile sheet cladding to the side elevations. Unit 9 however offers a detached unit and benefits from: