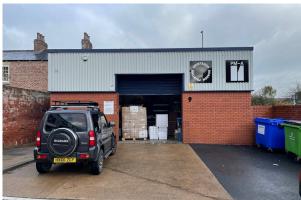

# **MODERN INDUSTRIAL UNIT**

**985** sq ft (91.51 sq m)

- Fringe of city centre location
- Prominent unit
- Ground floor offices including WC's
- Roller shutter door access
- 3.76m min eaves
- Generous parking

The estate comprises a terrace of single storey industrial units constructed of a steel portal frame with pitched cement sheet roofs over block/brickwork and profile sheet cladding to the side elevations. Unit 9 however offers a detached unit and benefits from:

- \*LED lighting
- \*Ground level roller shutter door
- \*Separate personnel/office entrance
- \*2/3 parking spaces