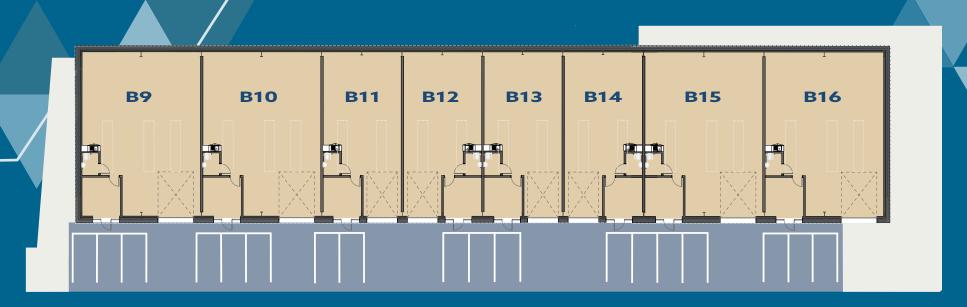

# Accommodation

The units provide the following approximate gross internal areas:

| Unit  | size m² | size ft² |
|-------|---------|----------|
| В9    | 188     | 2,030    |
| B10   | 189     | 2,040    |
| B11   | 127     | 1,365    |
| B12   | 127     | 1,365    |
| B13   | 127     | 1,365    |
| B14   | 127     | 1,365    |
| B15   | 189     | 2,040    |
| B16   | 189     | 2,040    |
| Total | 1263    | 13,610   |