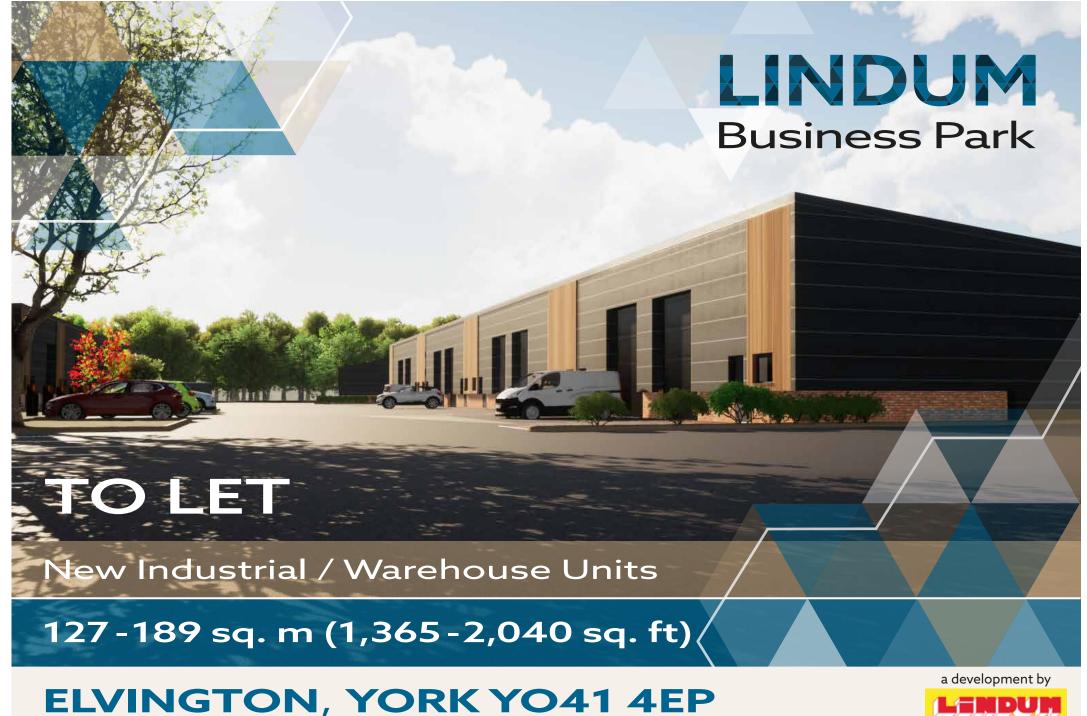

LINDUM

# Description

The latest phase of Lindum Business Park, York, will see the construction of 8 new individual high specification industrial / warehouse units, ranging from approximately 1,365 sq. ft (127 sq. m) to 2,040 sq. ft (189 sq. m), as part of the recent wider approval to deliver up to 20 new commercial units totalling approximately 30,000 sq. ft (2,788 sq. m).