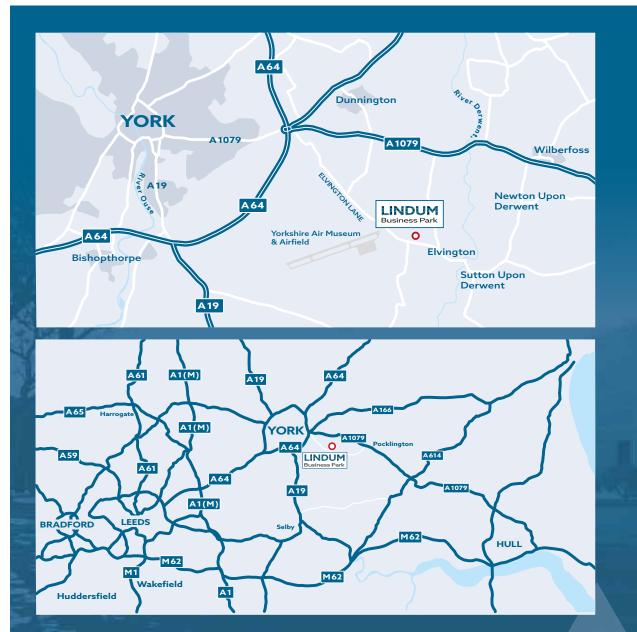

## Location

Lindum Business Park is situated in the established commercial sector of Elvington, approximately 6 miles South East of York City Centre and approximately 4 miles from the A1079 and Duel A64 Interchange at Grimston Bar.