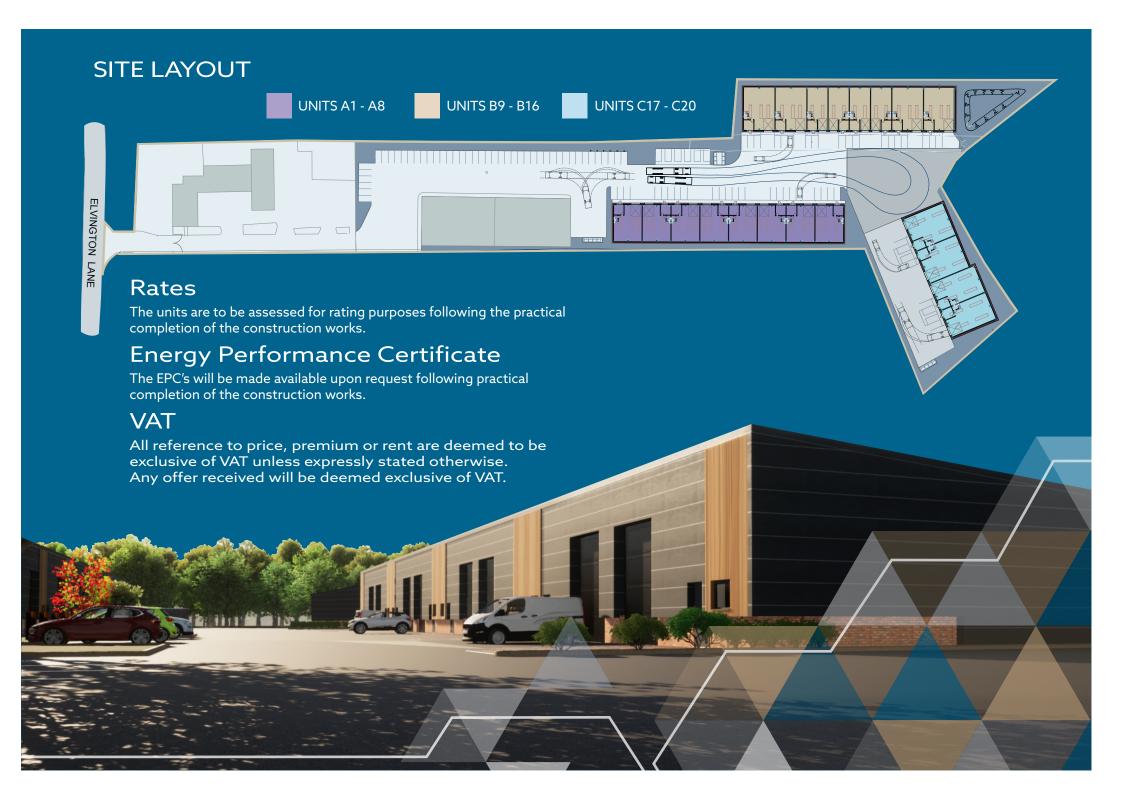

# Description

The latest phase of Lindum Business Park, York, will see the construction of 8 new individual high specification industrial / warehouse units, ranging from approximately 1,365 sq. ft (127 sq. m) to 2,040 sq. ft (189 sq. m), as part of the recent wider approval to deliver up to 20 new commercial units totalling approximately 30,000 sq. ft (2,788 sq. m).

# Accommodation

The units provide the following approximate gross internal areas:

| Unit  | size m² | size ft² |
|-------|---------|----------|
| В9    | 188     | 2,030    |
| B10   | 189     | 2,040    |
| B11   | 127     | 1,365    |
| B12   | 127     | 1,365    |
| B13   | 127     | 1,365    |
| B14   | 127     | 1,365    |
| B15   | 189     | 2,040    |
| B16   | 189     | 2,040    |
| Total | 1263    | 13,610   |