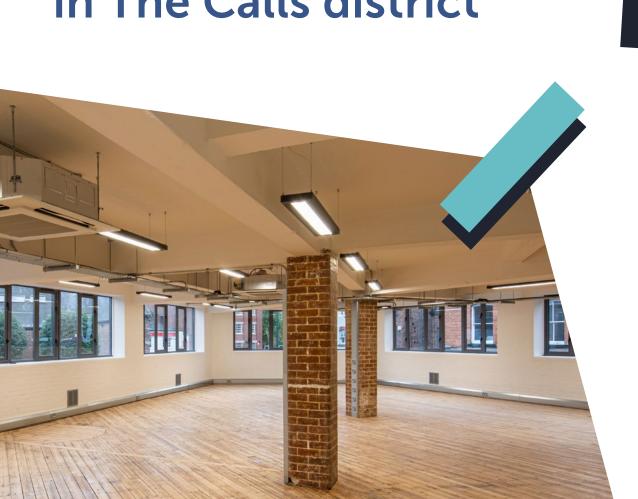

# Creative workspace with original features and modern design in The Calls district

### First Floor 2,119 sq ft LAST FLOOR REMAINING!

Graphical House comprises 7,154 sq ft of high quality, creative workspace arranged over four floors. The available suite is located on the first floor and benefits from existing fit-out in the form of high quality meeting rooms and a fitted kitchen.