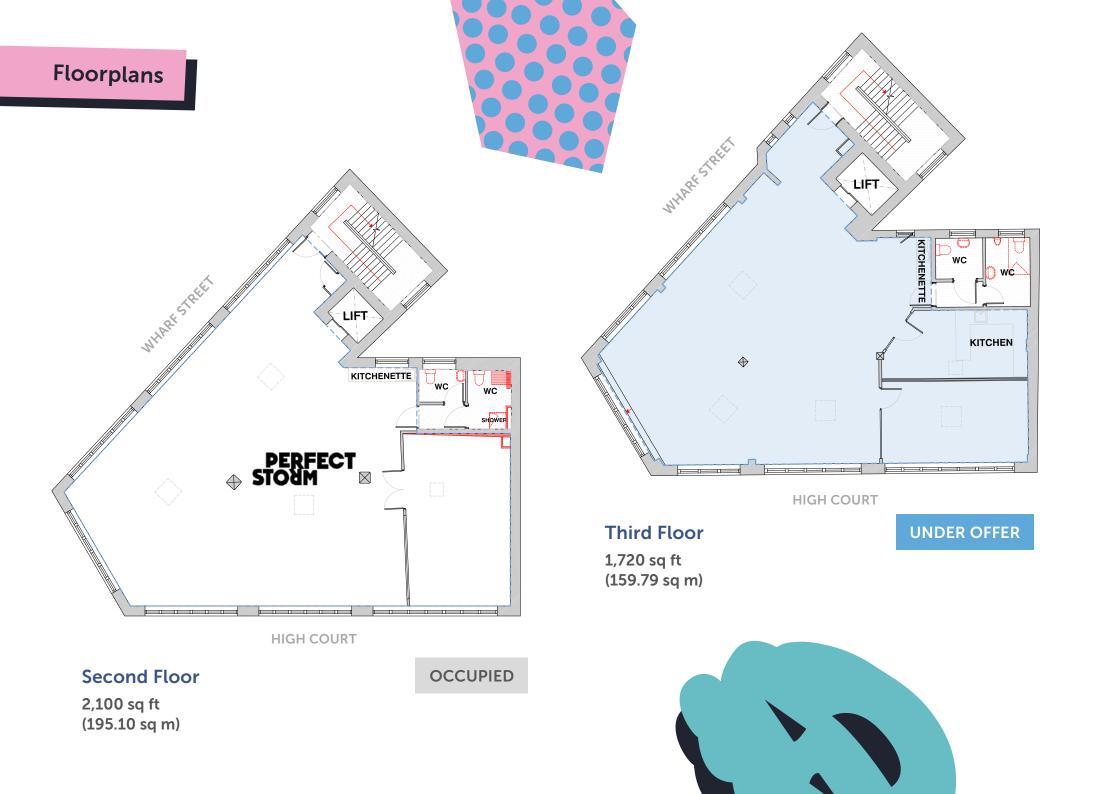

### First Floor 2,119 sq ft LAST FLOOR REMAINING!

Graphical House comprises 7,154 sq ft of high quality, creative workspace arranged over four floors. The available suite is located on the first floor and benefits from existing fit-out in the form of high quality meeting rooms and a fitted kitchen.