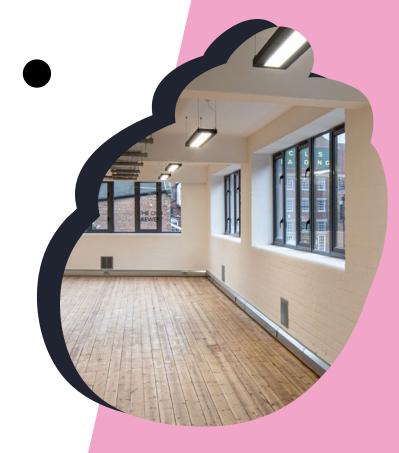

### First Floor 2,119 sq ft LAST FLOOR REMAINING!

Graphical House comprises 7,154 sq ft of high quality, creative workspace arranged over four floors. The available suite is located on the first floor and benefits from existing fit-out in the form of high quality meeting rooms and a fitted kitchen.

#### SPECIFICATION:

- Air conditioning
- LED lighting
- High quality fitted kitchen facilities
- High quality fitted meeting rooms
- Unique external artwork created by Mr Penfold
- Exposed brickwork & original flooring
- Shower & WC Facilities
- Lift access
- Excellent natural light with triple aspect
- Panoramic views of The Calls