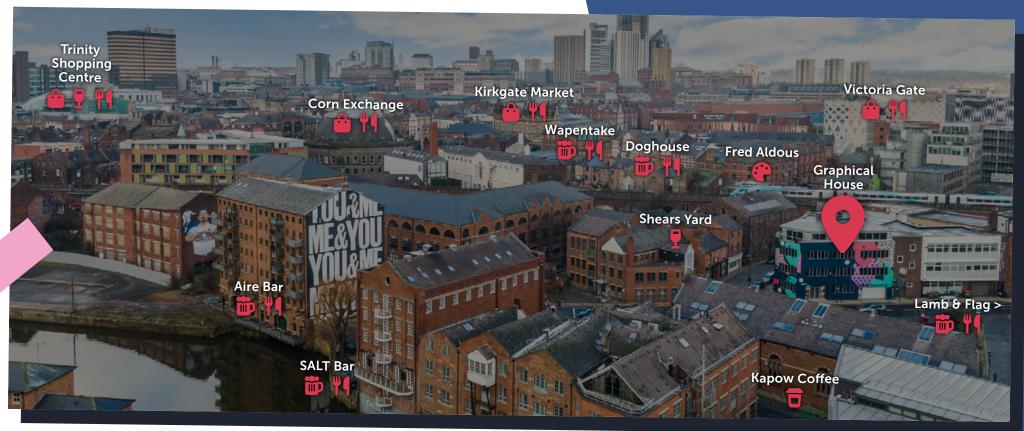

#### **Amenities**

Graphical House is situated in the vibrant Calls area of Leeds, perfectly situated adjacent to the waterfront and just a stone's throw from Leeds shopping core.

The building is surrounded by thriving amenity including Kapow Coffee, SALT Bar, Aire Bar, Shears Yard and more!

#### **Transport Links**

**Train Station** 10 min walk

**Bus Station** 3 min walk

**Corn Exchange Car Park** 2 min walk

**Kirkgate Market Car Park** 3 min walk

**Victoria Gate Car Park** 4 min walk

**Leeds Dock Car Park** 8 min walk