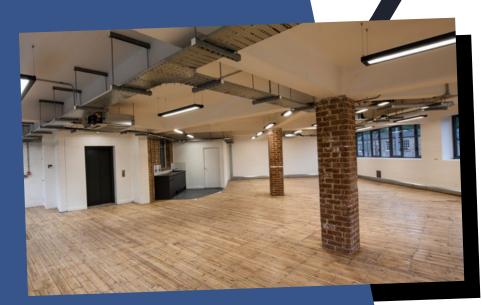

### First Floor 2,119 sq ft LAST FLOOR REMAINING!

Graphical House comprises 7,154 sq ft of high quality, creative workspace arranged over four floors. The available suite is located on the first floor and benefits from existing fit-out in the form of high quality meeting rooms and a fitted kitchen.

#### SPECIFICATION:

- Air conditioning
- LED lighting
- High quality fitted kitchen facilities
- High quality fitted meeting rooms
- Unique external artwork created by Mr Penfold
- Exposed brickwork & original flooring
- Shower & WC Facilities
- Lift access
- Excellent natural light with triple aspect
- Panoramic views of The Calls