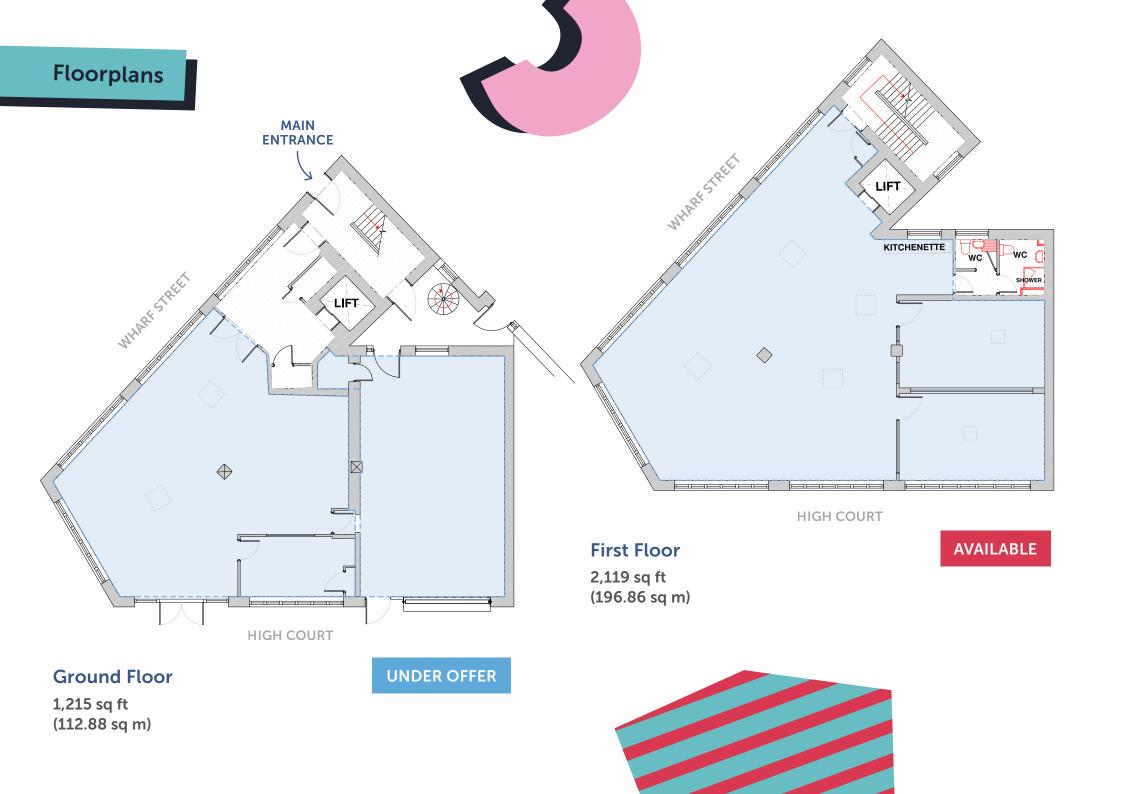

### First Floor 2,119 sq ft LAST FLOOR REMAINING!

Graphical House comprises 7,154 sq ft of high quality, creative workspace arranged over four floors. The available suite is located on the first floor and benefits from existing fit-out in the form of high quality meeting rooms and a fitted kitchen.