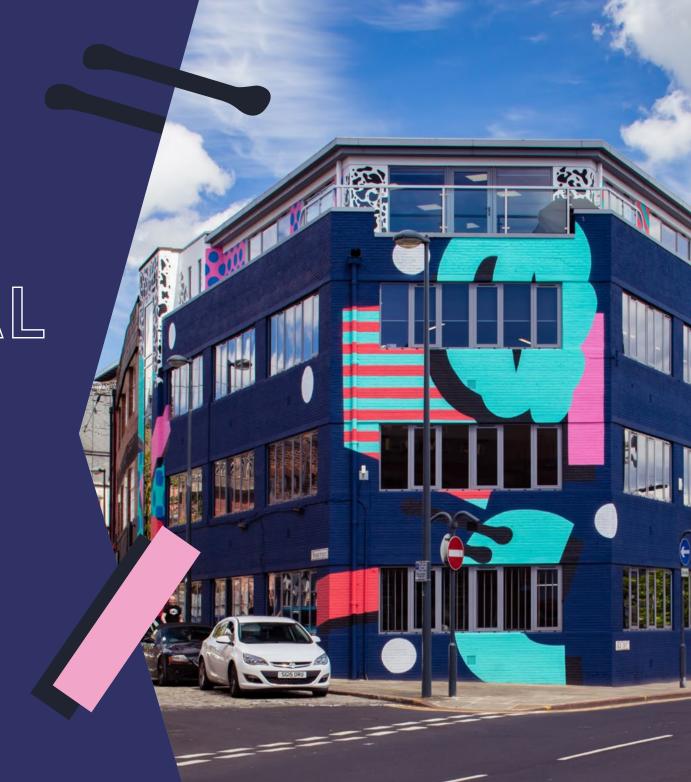

GRAPHICAL HOUSE

Iconic Creative Workspace.

1st Floor Available - 2,119 sq ft.

Last Floor Remaining!

2 WHARF STREET, LEEDS, LS2 7EQ

# Creative workspace with original features and modern design in The Calls district

#### SPECIFICATION:

- Air conditioning
- LED lighting
- High quality fitted kitchen facilities
- High quality fitted meeting rooms
- Unique external artwork created by Mr Penfold
- Exposed brickwork & original flooring
- Shower & WC Facilities
- Lift access
- Excellent natural light with triple aspect
- Panoramic views of The Calls