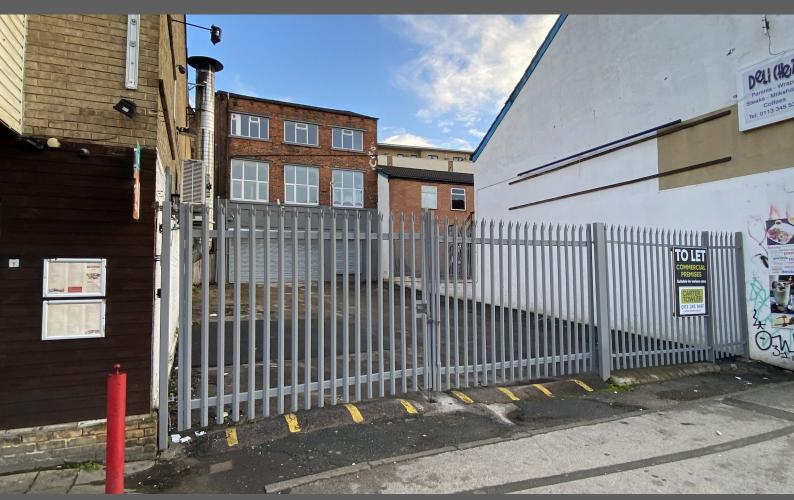

68 Burley Road Leeds, LS3 1JX

## **Description**

The property comprises a characterful brick built warehouse/storage unit set under a separate vacant upstairs commercial unit (can be taken together). At ground floor the unit benefits from ground level access into the warehouse/storage area via an electric roller shutter door with a concrete floor and small W/C facility. The property also benefits from a single phase electricity supply and a private, self-contained yard/loading area accessed from Burley Road.

#### Location

The property is conveniently located in the suburban district of Burley, just on the fringe of Leeds City Centre. The unit benefits from close proximity to Leeds City Centre, as well as convenient access to the A65, A58(M) and the M621.