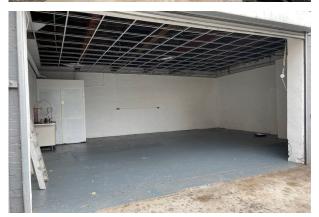

## **Description**

The property comprises a characterful brick built warehouse/storage unit set under a separate vacant upstairs commercial unit (can be taken together). At ground floor the unit benefits from ground level access into the warehouse/storage area via an electric roller shutter door with a concrete floor and small W/C facility. The property also benefits from a single phase electricity supply and a private, self-contained yard/loading area accessed from Burley Road.