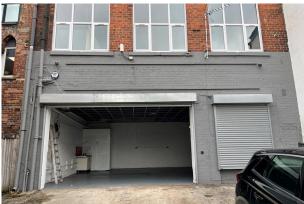

## **Description**

The property comprises a characterful brick built warehouse/storage unit set under a separate vacant upstairs commercial unit (can be taken together). At ground floor the unit benefits from ground level access into the warehouse/storage area via an electric roller shutter door with a concrete floor and small W/C facility. The property also benefits from a single phase electricity supply and a private, self-contained yard/loading area accessed from Burley Road.

#### Accommodation

The accommodation comprises the following areas:

| Name              | sq ft | sq m  |
|-------------------|-------|-------|
| Ground - Workshop | 708   | 65.78 |
| Total             | 708   | 65.78 |