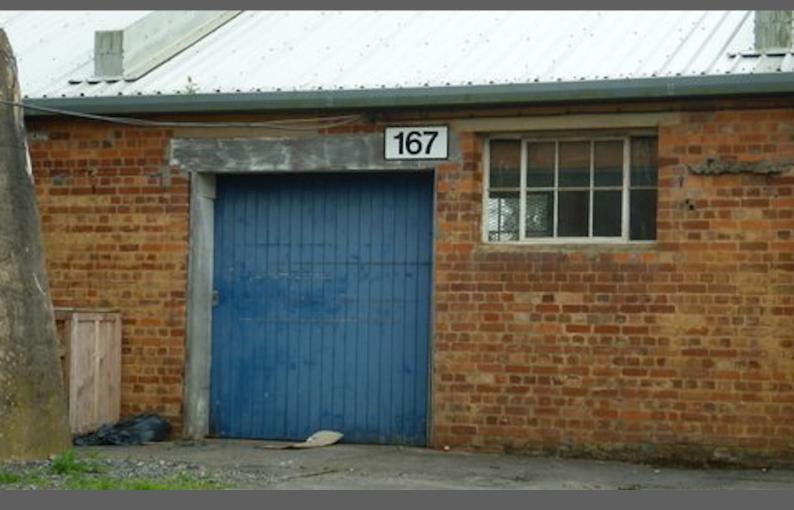

Unit 166/167

Avenue B, Thorp Arch Estate, Wetherby, LS23 7BJ

#### Description

- End of terrace brick store with profile metal roof
- Gravel hard-standing for parking and loading
- No water supply or WC