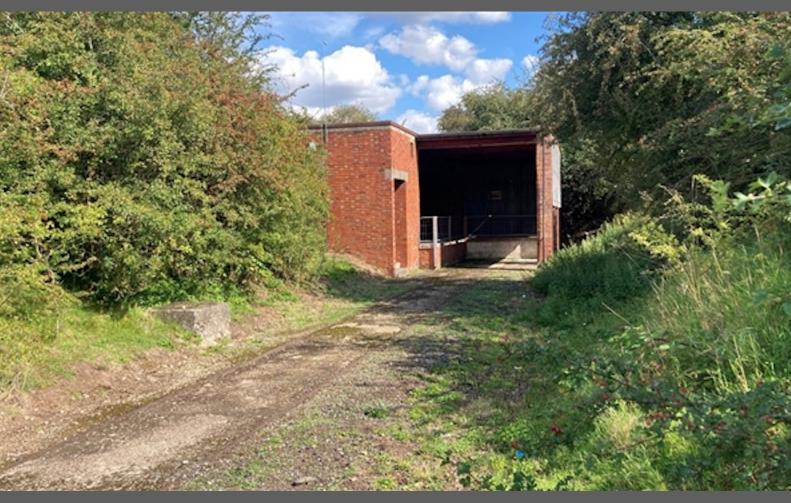

### Description

- · Constructed of brick with flat concrete roof
- · Alarmed and lightening conductors fitted
- Covered loading dock with secure access door to warehouse