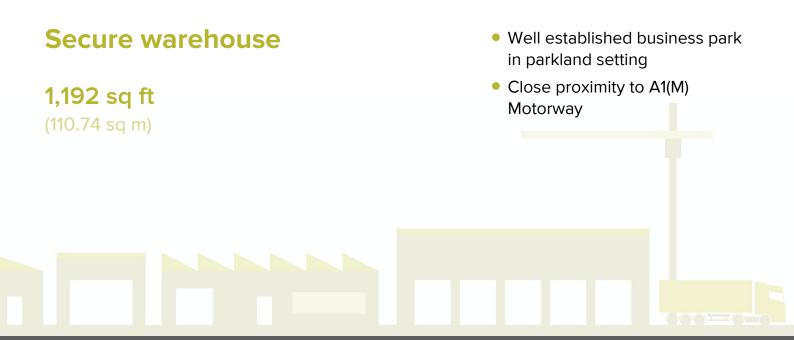

#### Summary

| Available Size | 1,192 sq ft                                                                         |
|----------------|-------------------------------------------------------------------------------------|
| Rent           | £8,000 per annum                                                                    |
| Rates Payable  | £4,041.90 per annum                                                                 |
| Rateable Value | £8,100                                                                              |
| VAT            | All prices quoted are exclusive of VAT.                                             |
| Legal Fees     | Each party to be responsible for their own legal fees incurred in this transaction. |
| EPC Rating     | Upon Enquiry                                                                        |

#### Location

- Well established business park in parkland setting
- Close proximity to A1(M) Motorway
- ${\boldsymbol{\cdot}}$  A1(M) provides direct connections to the national; motorway network
- Equidistant between Leeds, Harrogate and York
- ${\boldsymbol{\cdot}}$  On site health spa, MOT station, gym and children's soft play
- On site management and security
- Over 180 existing businesses employing approximately 2,000 people
- Superfast broadband available
- Population of 500,000 within 30 minute drive time