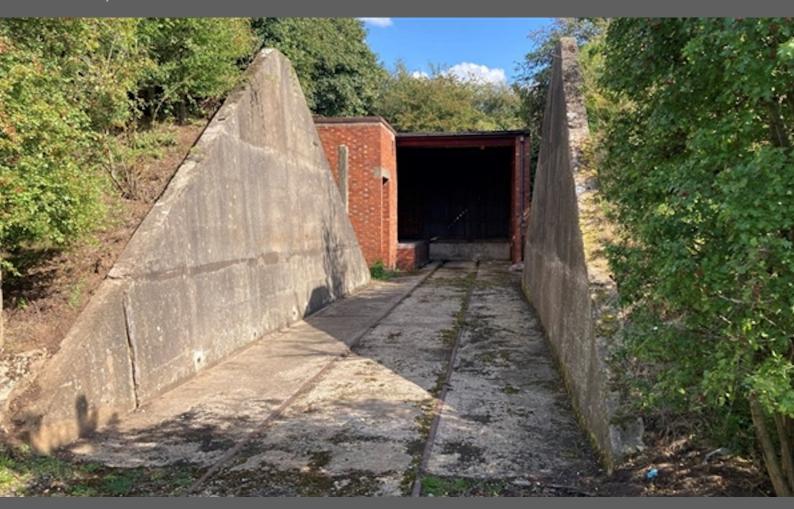

#### Description

- Constructed of brick with flat concrete roof
- Alarmed and lightning conductors fitted
- Covered loading dock with secure access door to warehouse