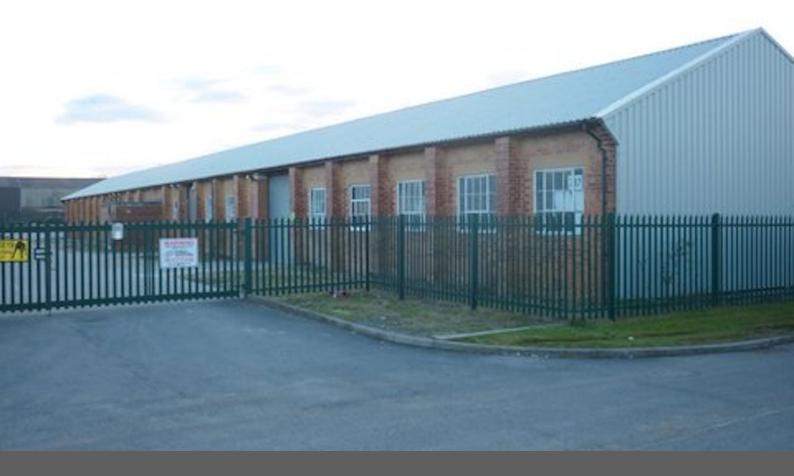

# Workshop with secure yard

11,494 sq ft

(1,067.83 sq m)

- Refurbished partially clad brick industrial unit
- Well established business park in parkland setting
- Close proximity to A1(M) Motorway

### Description

- Refurbished partially clad brick industrial unit with skylights
- Rear chain walk
- · Six roller shutter doors
- WC's
- Yard