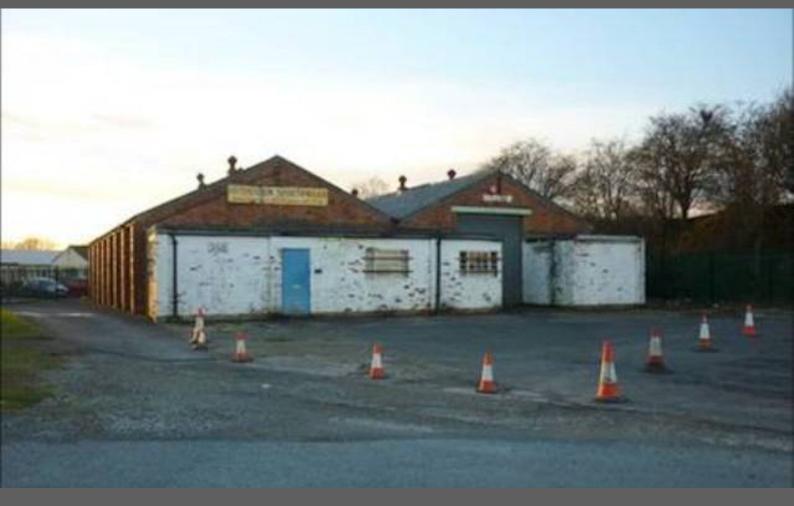

**Unit 358** 

Street 7, Thorp Arch Estate, Wetherby, LS23 7FL

# Industrial Unit awaiting refurbishment

**5,044 sq ft** (468.60 sq m)

- Detatched brick build industrial unit
- Well established business park in parkland setting
- Close proximity to A1(M) motorway

## **Description**

- · Detatched brick build industrial unit
- Awaiting full refurbishment
- Potential for secure yard