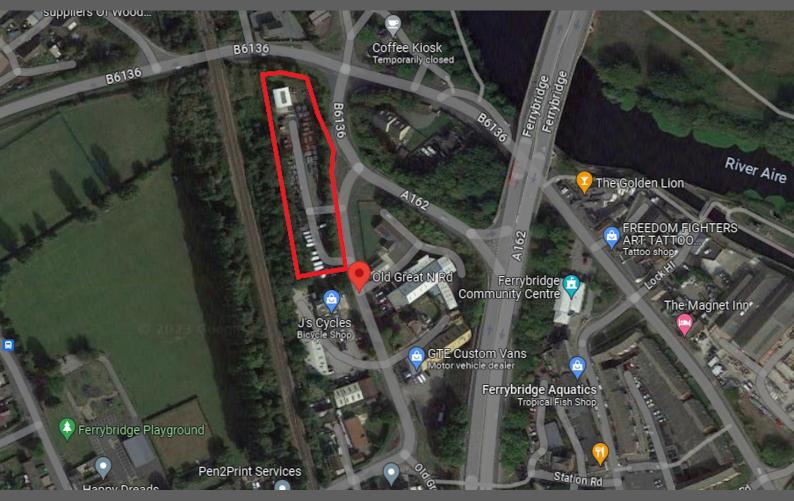

## **Old Great North Road**

Ferrybridge, WF11 8PH

#### Location

The site is conveniently located on Old Great North Road providing easy access to both the A1(M) and M62 motorways. Ferrybridge is a well established industrial and residential location and is popular due to its close proximity to Leeds (30 minutes), Wakefield (30 minutes) and York (35 minutes).

#### **Specification**

The available site extends to 0.75 acres of open storage land and benefits from the following:

- \*Secure site with steel palisade fencing and a double galvanised metal gate.
- \*Mains connectivity
- \*Stone chip surface
- \*Easy access off Old Great North road