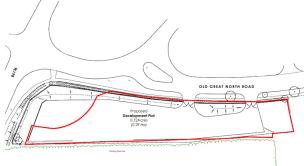

# Surfaced Secure Storage Yard

**0.75** Acres

(0.30 Hectares)

- Excellent location within minutes of the A1(M) and M62 motorways
- Available for immediate occupation
- Secure site
- Mains services

#### **Specification**

The available site extends to 0.75 acres of open storage land and benefits from the following:

- \*Secure site with steel palisade fencing and a double galvanised metal gate.
- \*Mains connectivity
- \*Stone chip surface
- \*Easy access off Old Great North road