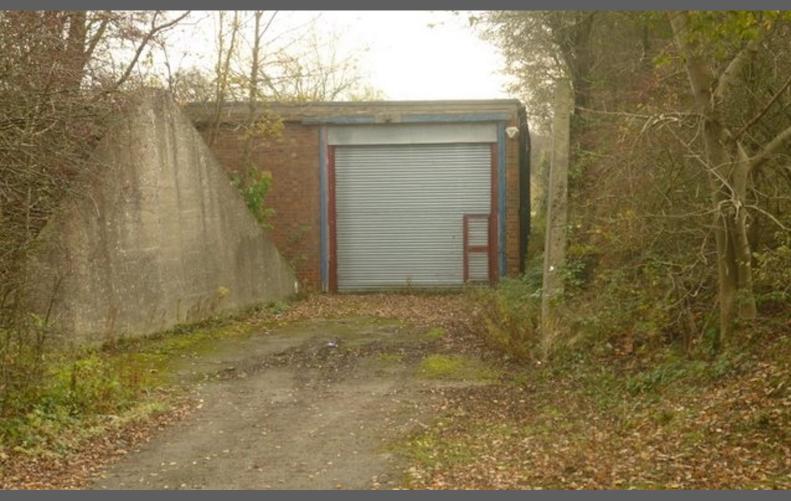

#### Description

- · Constructed of brick with flat concrete roof
- 2 roller shutter loading doors, with one at dock level height. The second loading door provides ramp access into the warehouse.