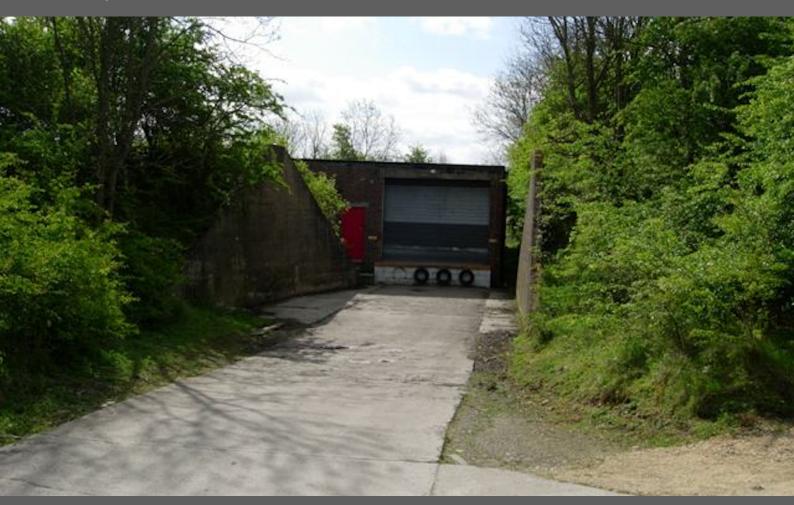

# **Unit 201** Street 5, Thorp Arch Estate, Wetherby, LS23 7FZ

Secure warehouse with two roller shutter doors providing loading dock access

**16,681 sq ft** (1,549.72 sq m)

- Well established business park in parkland setting
- Close proximity to A1(M) motorway

#### Description

- Constructed of brick with flat concrete roof with lightening conductor.
- 2 roller shutter loading doors each with dock level height.
- Previously used for storage of fireworks (explosives) under a license from the Health
- + Safety Executive.