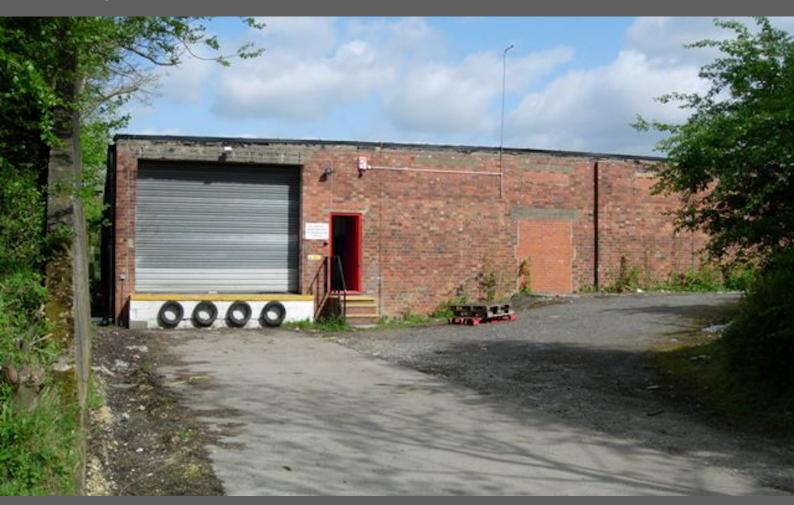

# **Unit 200** Street 5, Thorp Arch Estate, Wetherby, LS23 7FZ

Secure warehouse with two roller shutter doors providing loading dock access

**16,714 sq ft** (1,552.78 sq m)

- Well established business park in parkland setting
- Close proximity to A1(M) motorway
- Onsite management and security

#### Description

- Constructed of brick with flat concrete roof with lightening conductor.
- 2 roller shutter loading doors each with dock level height.
- Previously used for storage of fireworks (explosives) under a license from the Health
- + Safety Executive.