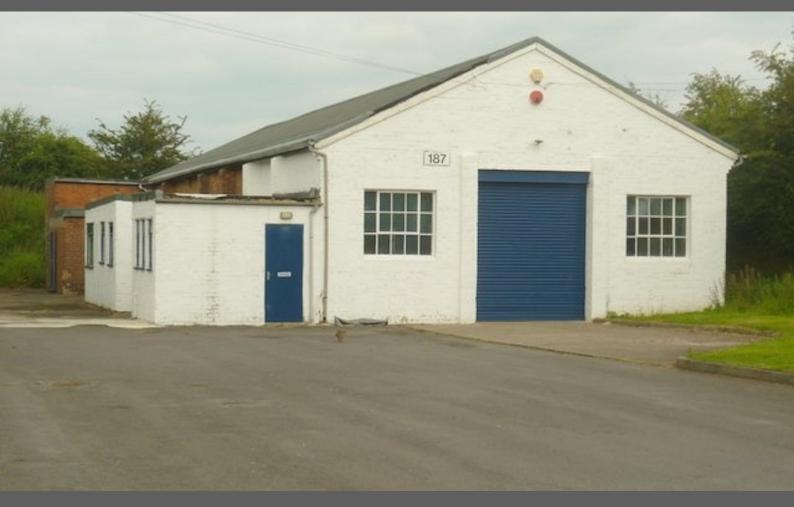

**Unit 187** 

Trust Square, Street 6 North, Thorp Arch Estate, Wetherby, LS23 7FP

Industrial unit with roller shutter door, office, welfare facilities and yard

**2,961 sq ft** (275.09 sq m)

- Detached brick industrial unit under a pitched profile metal clad roof
- Well established business park in parkland setting

## Description

- Detached brick industrial unit under a pitched profile metal clad roof
- Roller shutter door
- WC and beverage area