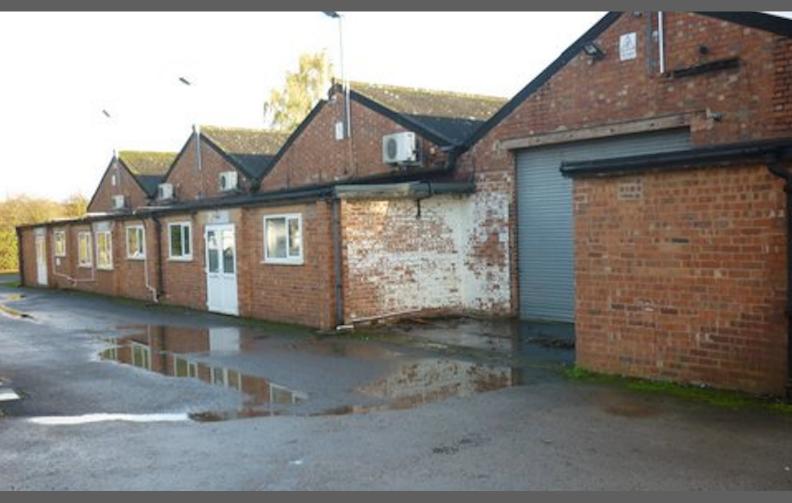

**Unit 120** 

Street 7, Thorp Arch Estate, Wetherby, LS23 7FL

# Industrial unit available on flexible lease

11,684 sq ft

(1,085.48 sq m)

- Detached brick built warehouse with pitched mineral fibre roof
- Off road parking and loading
- Well established business park in parkland setting

### Description

- Detached brick built warehouse with pitched mineral fibre roof
- Fibre superfast broadband
- Ground level loading through roller shutter door and dock level loading through sliding timber door
- · Office with comfort cooling
- 2 separate WC's
- Off road parking and loading