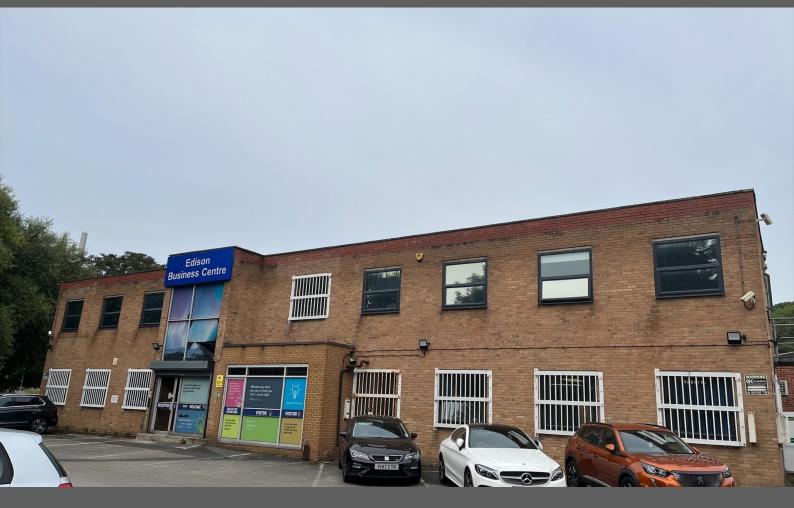

# **Edison Business Centre**

Ring Road, Leeds, LS13 4ET

### Location

Edison Business Centre is a two-storey brick-built office building situated in an extremely accessible location just off the A6110 Ring Road in Bramley, which serves as a key access road in west Leeds and directly serves the M621 motorway network.

### **Description**

The building provides high quality office accommodation over the ground and first floors, situated within large grounds with on-site car parking.

In terms of specification, the accommodation benefits from carpet floor coverings, decorations, suspended ceilings, LED lighting and air conditioning. There is also a large breakout area for the use of all tenants situated on the ground floor which benefits from a fully fitted kitchen facility.