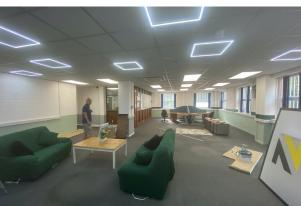

### **Description**

The building provides high quality office accommodation over the ground and first floors, situated within large grounds with on-site car parking.

In terms of specification, the accommodation benefits from carpet floor coverings, decorations, suspended ceilings, LED lighting and air conditioning. There is also a large breakout area for the use of all tenants situated on the ground floor which benefits from a fully fitted kitchen facility.