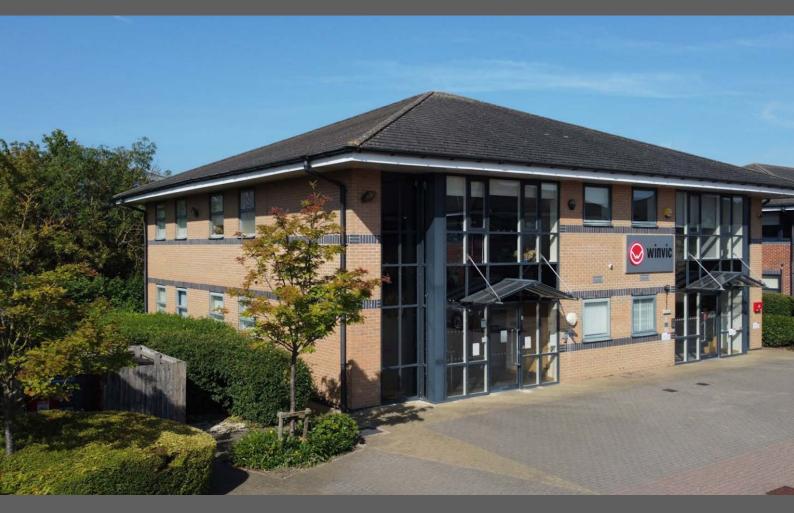

### Unit 10, Navigation Court, Calder Park, Wakefield, WF2 7BJ

#### Description

Unit 10 is a self-contained semi-detached office building, providing high quality offices across both floors.

The property is currently undergoing refurbishment and will provide a high quality fitout with open plan offices and a kitchenette. There is air-conditioning throughout the property.