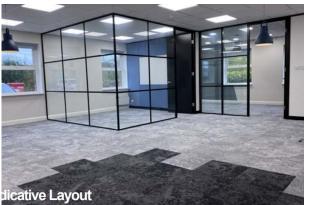

#### Description

Unit 10 is a self-contained semi-detached office building, providing high quality offices across both floors.

The property is currently undergoing refurbishment and will provide a high quality fitout with open plan offices and a kitchenette. There is air-conditioning throughout the property.

The accommodation provides the following specification features:

- Air conditioning cassette system
- Raised access floor with IT/Telecoms floor boxes
- Flexible layout with quality offices
- Light, airy offices & full glazed entrance area
- LED lighting throughout following refurbishment
- 8 car parking spaces