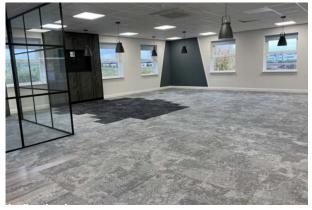

#### Description

Unit 10 is a self-contained semi-detached office building, providing high quality offices across both floors.

The property is currently undergoing refurbishment and will provide a high quality fitout with open plan offices and a kitchenette. There is air-conditioning throughout the property.

The accommodation provides the following specification features:

- Air conditioning cassette system
- Raised access floor with IT/Telecoms floor boxes
- Flexible layout with quality offices
- Light, airy offices & full glazed entrance area
- LED lighting throughout following refurbishment
- 8 car parking spaces