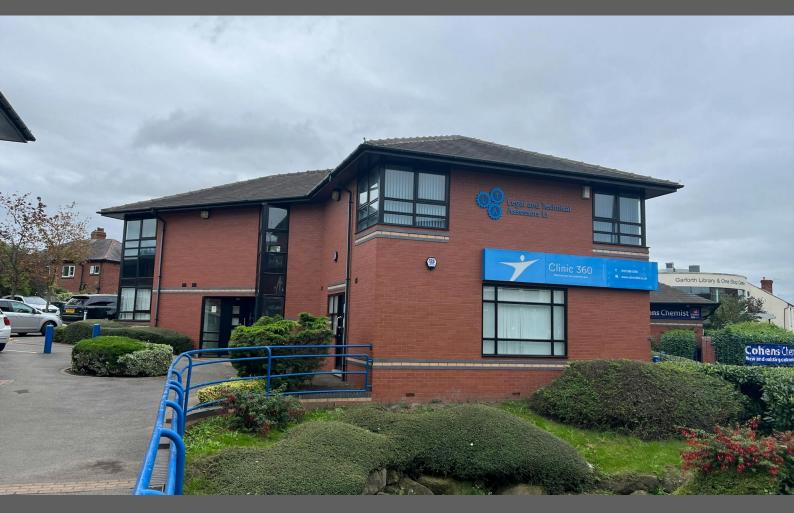

# Laurel House, Church Lane, Leeds, LS25 1HB

#### Location

Laurel House is ideally situated in central Garforth, just off the very popular Main Street on a well established business park. The property therefore benefits from a range of amenities as you would expect from it's central location, including a plethora of retail, banking and leisure facilities.

## Description

Laurel House is an attractive and modern, detached two-storey office building, which forms one of four units on the business park within which it is located. The available suite comprises of the entire first floor and is accessed through it's own private entrance, making the accommodation self-contained. The first floor suite provides the following specification features: