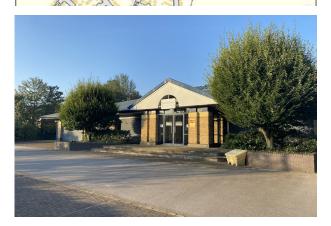

# High Quality Self-Contained Office Building with Extensive Car Parking

13,898 sq ft

(1,291.17 sq m)

- Double glazed window units
- Fully carpeted
- Electronic security shutters
- Shower facilities
- 62 car parking spaces

#### Description

This very distinctive property, which has been previously occupied by Unicorn Leisure provides offices at predominantly ground floor level, with a small mezzanine area above providing some unique office/break out space with kitchen and useful storage. The building is largely open plan at ground floor level, but with comfort cooled meeting rooms accessed from the generous reception.