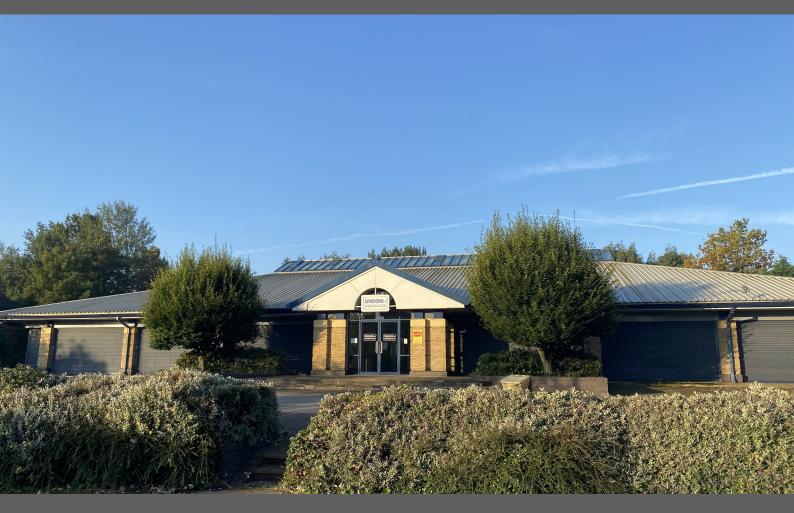

# High Quality Self-Contained Office Building with Extensive Car Parking

13,898 sq ft

(1,291.17 sq m)

- Double glazed window units
- Fully carpeted
- Electronic security shutters
- Shower facilities
- 62 car parking spaces

#### Description

This very distinctive property, which has been previously occupied by Unicorn Leisure provides offices at predominantly ground floor level, with a small mezzanine area above providing some unique office/break out space with kitchen and useful storage. The building is largely open plan at ground floor level, but with comfort cooled meeting rooms accessed from the generous reception.

Externally, the building has some very attractive mature landscaping with some 62 car parking spaces positioned to the front and the side of the building.