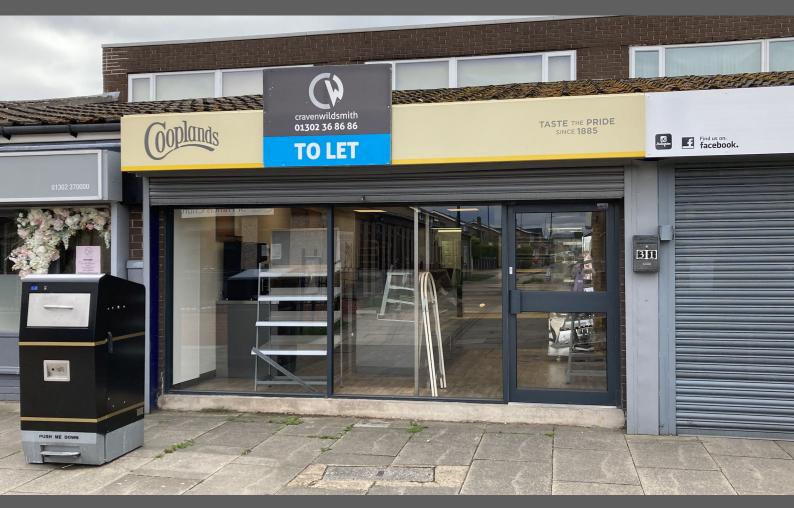

#### Description

Forming part of a small parade of shops the unit comprises a ground floor retail unit with staff, storage accommodation to the rear. The property fronts on to the pedestrian precinct. A small public car park is located nearby and to the rear of the unit is a private yard with one car space for staff use.