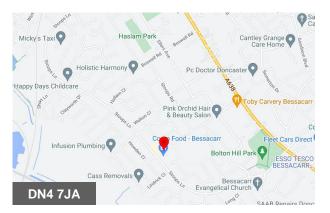

#### Location

The property is located in one of the main suburban retail parades in Bessacarr. Doncaster centre is located 3 miles to the north-west. The parade of shops is anchored by The Co-op along with a good mix of independent retailers.