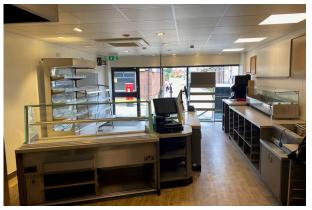

#### Description

Forming part of a small parade of shops the unit comprises a ground floor retail unit with staff, storage accommodation to the rear. The property fronts on to the pedestrian precinct. A small public car park is located nearby and to the rear of the unit is a private yard with one car space for staff use.