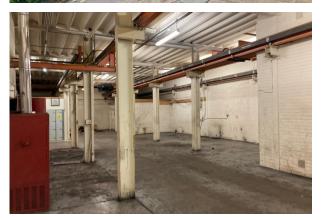

# Description

The unit comprises a warehouse / industrial unit of steel portal frame construction with brick and blockwork to the side elevations. The unit benefits from the following specification:

- \*Ground Floor Electric Roller Shutter
- \*WC facilities
- \*3 phase electricity
- \*Extensive parking available