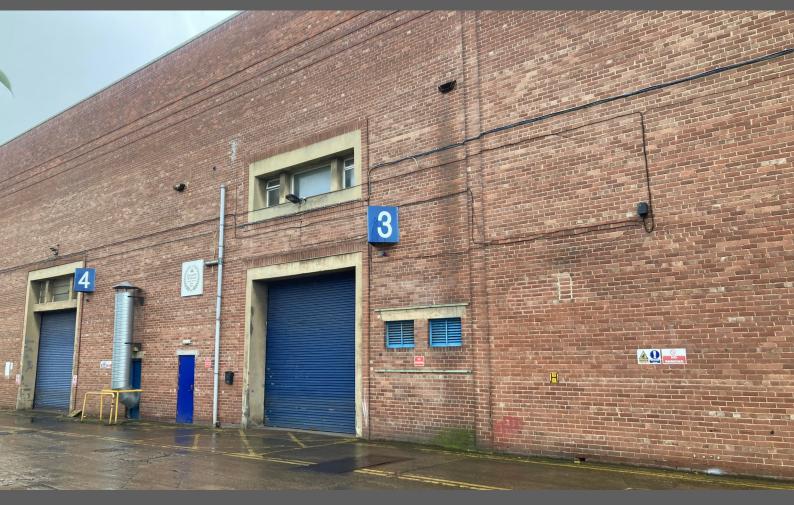

# Description

The unit comprises a warehouse / industrial unit of steel portal frame construction with brick and blockwork to the side elevations. The unit benefits from the following specification:

- \*Ground Floor Electric Roller Shutter
- \*WC facilities
- \*3 phase electricity
- \*Extensive parking available