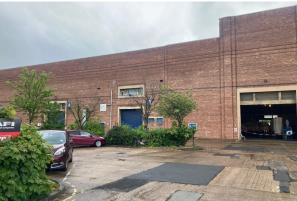

# Description

The unit comprises a warehouse / industrial unit of steel portal frame construction with brick and blockwork to the side elevations. The unit benefits from the following specification:

- \*Ground Floor Electric Roller Shutter
- \*WC facilities
- \*3 phase electricity
- \*Extensive parking available