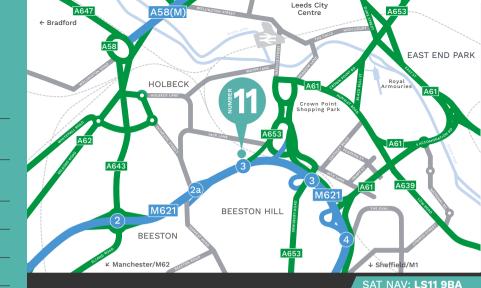

SAT NAV: LS11 9BA

TO LET / MAY SELL SELF CONTAINED OFFICES WITH PARKING 4,338 sq ft (403 sq m)

- LESS THAN 0.5 MILES FROM JUNCTION 3 OF THE M621 MOTORWAY AND LEEDS CITY CENTRE
- REMOTELY MONITORED CCTV AND INTEGRATED ALARM SYSTEM
- 15 CAR PARKING SPACES
- GENEROUS FIRST FLOOR CEILING HEIGHT OF 2.4M

#### 01484 715 635 towngate.plc.uk

11 New Princess Street is ideally located off Jack Lane, with the property overlooking J3 of the M621 motorway. There is easy access to the motorway network (M1/M62) via excellent motorway links and Leeds City Centre is within walking distance. The property is adjacent to the Royal Mail Holbeck Delivery Office.