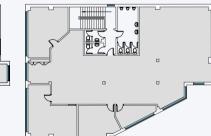

Good quality office accommodation, prominently located on the southern edge of Leeds City Centre, with excellent motorway links, being next to the M621 Motorway. The property extends to 4,338 sq ft with offices over the ground and first floor.

SAT NAV: LS11 9BA

TO LET / MAY SELL SELF CONTAINED OFFICES WITH PARKING 4,338 sq ft (403 sq m)



- LESS THAN 0.5 MILES FROM JUNCTION 3 OF THE M621 MOTORWAY AND LEEDS CITY CENTRE
- REMOTELY MONITORED CCTV AND INTEGRATED ALARM SYSTEM
- 15 CAR PARKING SPACES
- GENEROUS FIRST FLOOR CEILING HEIGHT OF 2.4M

### ACCOMMODATION

| FLOOR  | SQ FT | SQ M |
|--------|-------|------|
| Ground | 1,948 | 181  |
| First  | 2,390 | 222  |
| TOTAL  | 4,338 | 403  |

## FLOOR PLANS





GROUND FLOOR



## TOWNGATE PLC

#### IMPORTANT NOTICE RELATING TO THE MISREPRESENTATION ACT 1967 AND THE PROPERTY MISDESCRIPTION ACT 1991 (REPEAL) ORDER 2013

Carter Towler and Michael Steel & Co on their behalf and for the sellers or lessors of this property whose agents they are, give notice that: (i) The Particulars are set out as a general outline only for the guidance of intending purchasers or lessees, and do not constitute, nor constitute part of, an offer or contract; (ii) All descriptions, dimensions, references to condition and necessary permissions for use and occupation, and other details are given in good faith and are believed to be correct, but any intending purchasers or tenants should not rely on them as statements or representations of fact, but must satisfy themselves