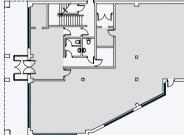

Good quality office accommodation, prominently located on the southern edge of Leeds City Centre, with excellent motorway links, being next to the M621 Motorway. The property extends to 4,338 sq ft with offices over the ground and first floor.

SAT NAV: LS11 9BA

TO LET / MAY SELL SELF CONTAINED OFFICES WITH PARKING 4,338 sq ft (403 sq m)



- LESS THAN 0.5 MILES FROM JUNCTION 3 OF THE M621 MOTORWAY AND LEEDS CITY CENTRE
- REMOTELY MONITORED CCTV AND INTEGRATED ALARM SYSTEM
- 15 CAR PARKING SPACES
- GENEROUS FIRST FLOOR CEILING HEIGHT OF 2.4M

### ACCOMMODATION

| FLOOR  | SQ FT | SQ M |
|--------|-------|------|
| Ground | 1,948 | 181  |
| First  | 2,390 | 222  |
| TOTAL  | 4,338 | 403  |

## FLOOR PLANS





GROUND FLOOR



## TOWNGATE PLC

#### IMPORTANT NOTICE RELATING TO THE MISREPRESENTATION ACT 1967 AND THE PROPERTY MISDESCRIPTION ACT 1991 (REPEAL) ORDER 2013

Carter Towler and Michael Steel & Co on their behalf and for the sellers or lessors of this property whose agents they are, give notice that: (i) The Particulars are set out as a general outline only for the guidance of intending purchasers or lessees, and do not constitute, nor constitute part of, an offer or contract; (ii) All descriptions, dimensions, references to condition and necessary permissions for use and occupation, and other details are given in good faith and are believed to be correct, but any intending purchasers or tenants should not rely on them as statements or representations of fact, but must satisfy themselv