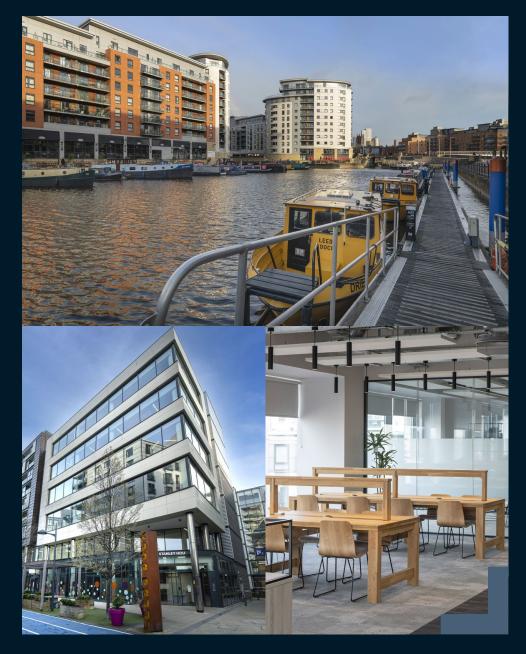

## THE NEIGHBOURHOOD

Stanley House is regarded as one of the core office opportunities available at Leeds Dock. As the immediate environment has evolved over the years, Leeds Dock has become a specific hub for TMT and Fin Tech services.

Leeds Dock offers a unique mixture of tranquillity and vibrancy in a modern location. This is Leeds' most exciting and aspirational mixed use destination which has transformed Leeds' waterfront into a modern, vibrant and innovative environment – a destination in it's own right. The Boulevard is an area dedicated to restaurants, café bars and aspirational retail as well as stunning offices. The area also benefits from a water taxi service to help the daily commute.