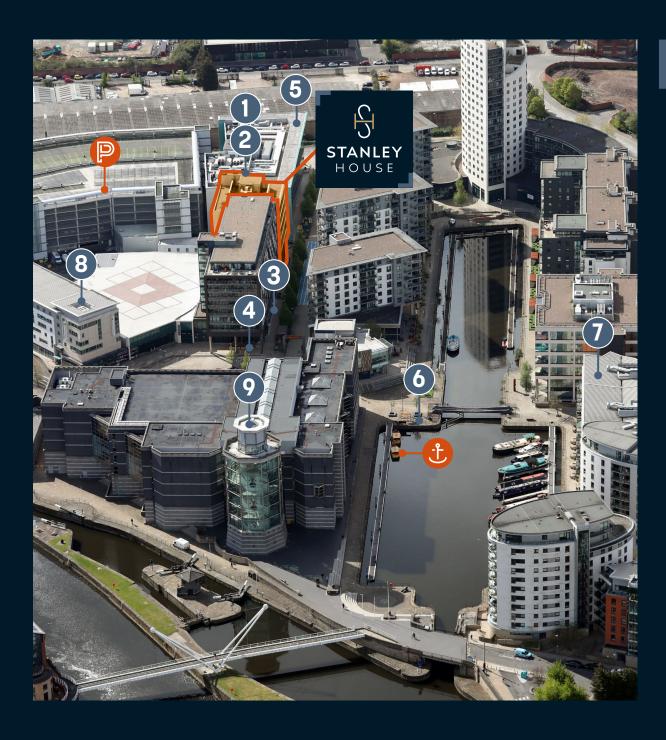

## **Amenities**

- 1 Primal Gym
- 2 Yoga Hero
- 3 North Star Coffee
- 4 Pizza Express
- 5 Tesco Express
- **6** The Canary
- 7 Mumtaz Indian
- 8 Holiday Inn Express
- 9 Royal Armouries Museum
- Water Taxi (Every 15 Mins)
- 1600 Parking Spaces