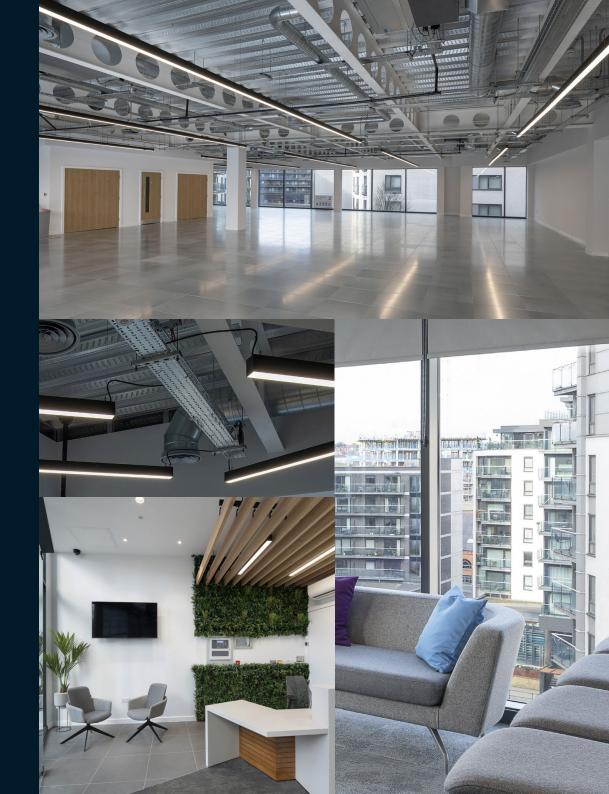

# FLEXIBLE SPECIFICATION

2.7m Floor to Ceiling Height

Passenger Lifts

BREEAM 'Very Good'

Manageable Sized Floor Plates, Easily Split for Flexibility

Fully Refurbished

Natural Light Provided by Floor to Ceiling Glazing

Exposed M&E and Services for the Modern Futuristic Look

Enjoy a full range of accommodation available with flexible floor plates to suit you.