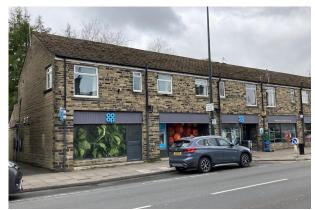

#### Description

The property comprises three ground floor shop units, two of a similar size and the other a much larger unit that have been combined to accommodate a single occupier. The larger unit forms the main sales area with the other two being used for storage and staff facilities. Free on street parking is available along Bingley Road and a pay and display car park is located to the rear of the property.

#### Accommodation

| Name              | sq ft | sq m   |
|-------------------|-------|--------|
| Ground - No.48    | 500   | 46.45  |
| Ground - No.50    | 478   | 44.41  |
| Ground - No.52/54 | 2,495 | 231.79 |
| Total             | 3,473 | 322.65 |