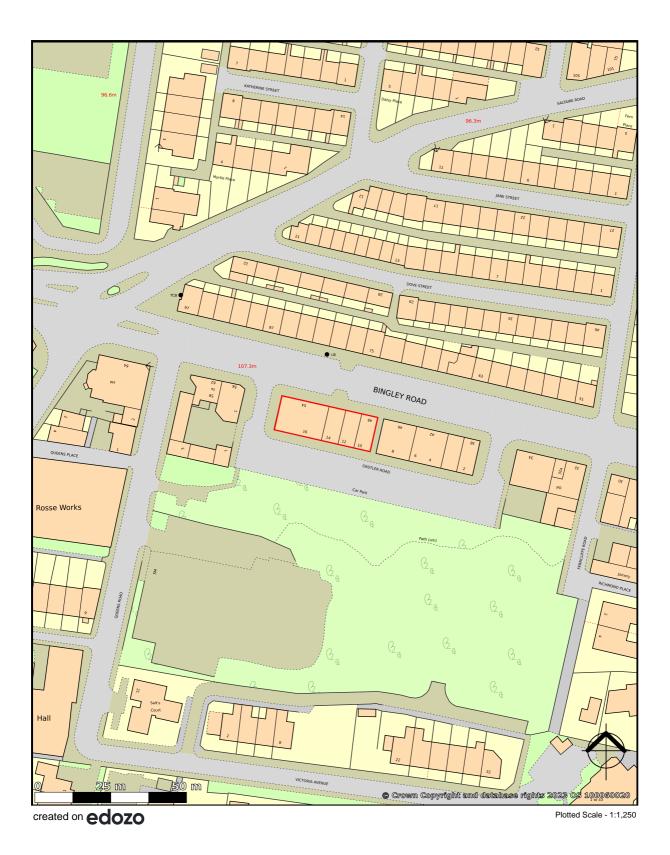

#### Description

The property comprises three ground floor shop units, two of a similar size and the other a much larger unit that have been combined to accommodate a single occupier. The larger unit forms the main sales area with the other two being used for storage and staff facilities. Free on street parking is available along Bingley Road and a pay and display car park is located to the rear of the property.

#### Location

The property is prominently located in Saltaire on the A650, a busy main route running between Wakefield and Keighley. Saltaire is a Victorian Model Village in Shipley and a UNESCO World Heritage site. Saltaire is located 4 miles north of Bradford City centre.

#### Accommodation

| Name              | sq ft | sq m   |
|-------------------|-------|--------|
| Ground - No.48    | 500   | 46.45  |
| Ground - No.50    | 478   | 44.41  |
| Ground - No.52/54 | 2,495 | 231.79 |
| Total             | 3,473 | 322.65 |