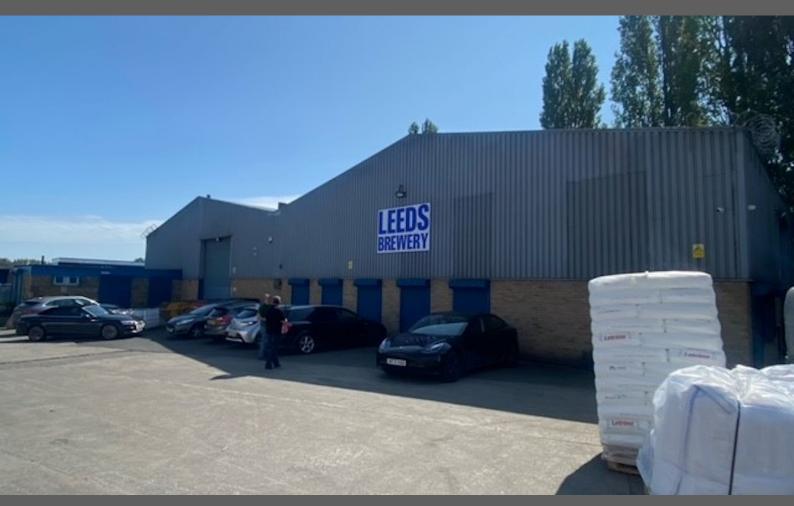

#### Description

The units form part of a terrace of four recently refurbished industrial units of steel portal frame construction with brick and profile clad elevations. The premises benefit from the following features:

- $\cdot$  Fully fitted office accommodation
- $\cdot$  x2 Electric ground level loading doors
- · 5m clear working height
- $\cdot$  Concrete floor
- $\cdot$  Excellent yard, parking and turning areas
- $\cdot$  WC and kitchenette facilities
- $\cdot$  Security alarm and external shutters