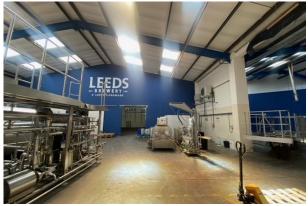

#### Description

The units form part of a terrace of four recently refurbished industrial units of steel portal frame construction with brick and profile clad elevations. The premises benefit from the following features:

- $\cdot$  Fully fitted office accommodation
- $\cdot$  x2 Electric ground level loading doors
- · 5m clear working height
- $\cdot$  Concrete floor
- $\cdot$  Excellent yard, parking and turning areas
- $\cdot$  WC and kitchenette facilities
- $\cdot$  Security alarm and external shutters