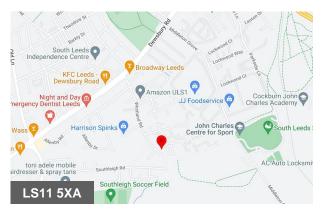

Unit 1 Park Farm Industrial Estate Westland Road, Leeds, LS11 5XA

#### Location

The unit is located on Park Farm Industrial Estate which is situated on Westland Road, just off the A653, Dewsbury Road, midway between Leeds City Centre and the outer Ring Road.

The unit is conveniently located within the M621/M62 loop, thereby allowing easy access onto the local motorway network heading in all directions.