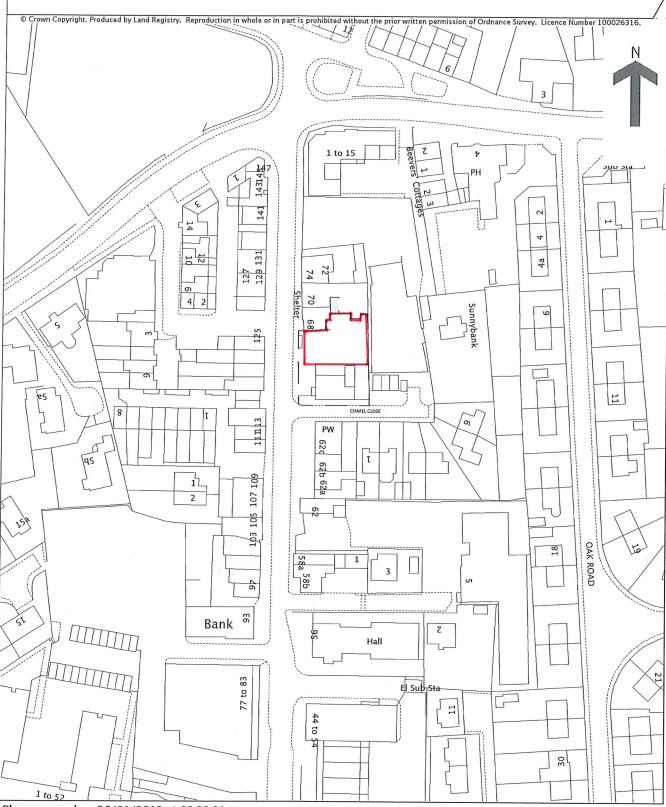

#### Description

The property comprises a flat car park site with access from Main Street, measuring approximately 0.08 Acres. The OS plan edged red is for illustrative purposes only, interested parties should make their enquires of the land registry to confirm.

# Land Registry Index map plan

Title number **not applicable** Ordnance Survey map reference **SE4033SW** Scale **1:1250** 

Plan prepared on 26/01/2012 at 00:00:01.

This Plan should be read in conjuction with result W91SGKB.

This plan shows the general position, not the exact line, of the boundaries. It may be subject to distortions in scale. Measurements scaled from this plan may not match measurements between the same points on the ground. See Land Registry Public Guide 19 – Title Plans and Boundaries.