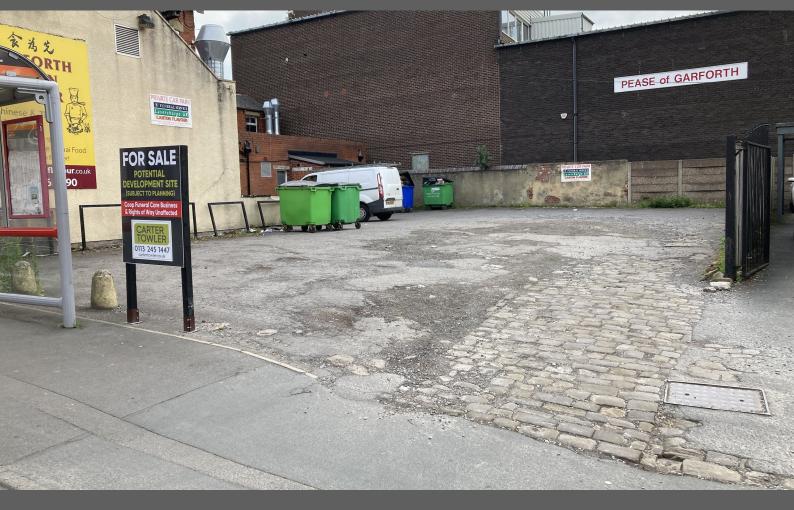

## **Funeral Car Park**

Main Street, Garforth, LS25 1AA

#### Description

The property comprises a flat car park site with access from Main Street, measuring approximately 0.08 Acres. The OS plan edged red is for illustrative purposes only, interested parties should make their enquires of the land registry to confirm.

#### Location

The land occupies a main road position just off Main Street in Garforth. Leeds City Centre is 8 miles to the West and Castleford 6.5 miles to the South. Junction 46 of the M1 Motorway is just under 2 miles away.