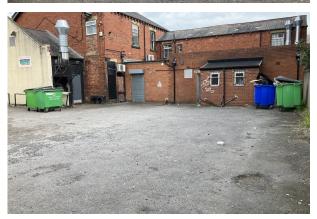

#### Description

The property comprises a flat car park site with access from Main Street, measuring approximately 0.08 Acres. The OS plan edged red is for illustrative purposes only, interested parties should make their enquires of the land registry to confirm.