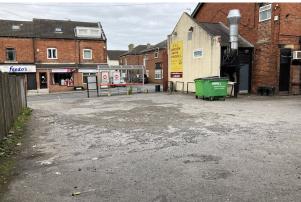

#### Description

The property comprises a flat car park site with access from Main Street, measuring approximately 0.08 Acres. The OS plan edged red is for illustrative purposes only, interested parties should make their enquires of the land registry to confirm.