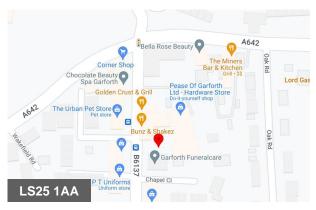

#### Location

The land occupies a main road position just off Main Street in Garforth. Leeds City Centre is 8 miles to the West and Castleford 6.5 miles to the South. Junction 46 of the M1 Motorway is just under 2 miles away.