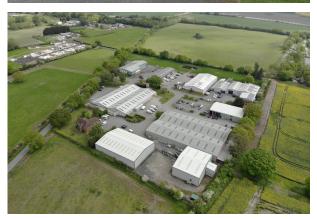

#### **Description**

The subject property lies within Green Park Business Centre, a purpose built multi-let industrial estate which has been developed over the past 4 decades across 28 separate units. The estate consists of 8.20 acres, which is situated within a well maintained, landscaped environment with perimeter palisade fencing, a gated entrance and tarmac estate roads.