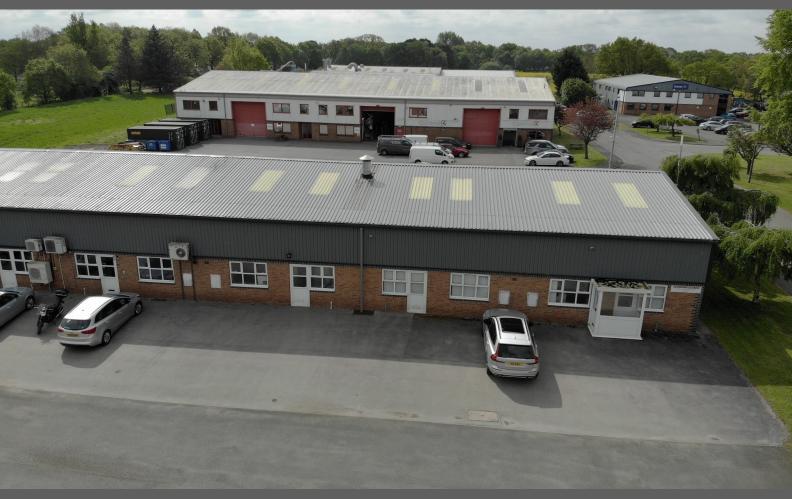

#### **Description**

The subject property lies within Green Park Business Centre, a purpose built multi-let industrial estate which has been developed over the past 4 decades across 28 separate units. The estate consists of 8.20 acres, which is situated within a well maintained, landscaped environment with perimeter palisade fencing, a gated entrance and tarmac estate roads.

The unit is an end terraced unit of steel portal frame construction with brick / block and metal clad elevations. The property occupies a prominent position within the the estate and is to undergo a refurbishment to provide a hybrid unit of office and industrial accommodation.