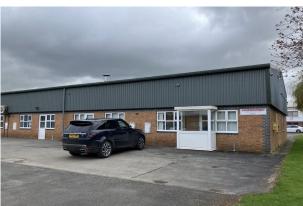

The unit is an end terraced unit of steel portal frame construction with brick / block and metal clad elevations. The property occupies a prominent position within the the estate and is to undergo a refurbishment to provide a hybrid unit of office and industrial accommodation.