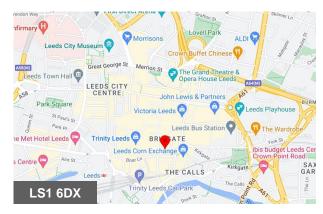

### Location

Central Arcade is positioned directly opposite the Briggate entrance to Trinity Leeds Shopping Centre. Nearby retailers include River Island, M&S and JD Sports.