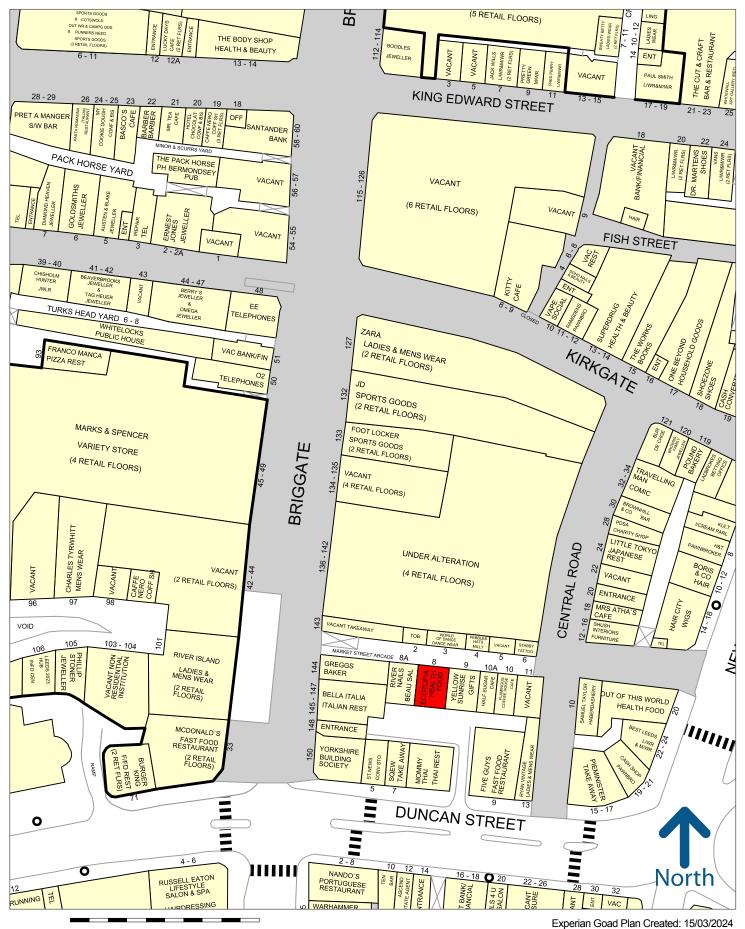

Unit 8

Central Arcade, Leeds, LS1 6DX

# **Description**

The unit is located centrally on the ground floor within the Arcade and comprises a medium sized ground floor shop. Central Arcade offers a vibrant mix of retailers and leisure operators and benefits from high pedestrian footfall.

### Location

Central Arcade is positioned directly opposite the Briggate entrance to Trinity Leeds Shopping Centre. Nearby retailers include River Island, M&S and JD Sports.