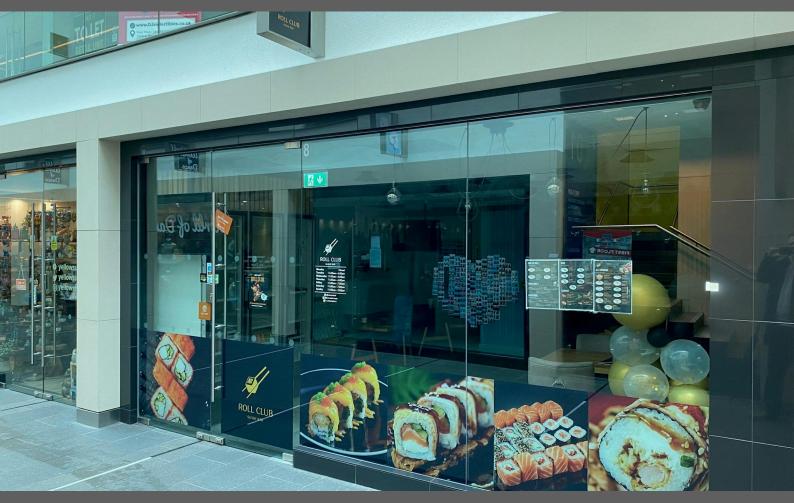

# **Description**

The unit is located centrally on the ground floor within the Arcade and comprises a medium sized ground floor shop. Central Arcade offers a vibrant mix of retailers and leisure operators and benefits from high pedestrian footfall.