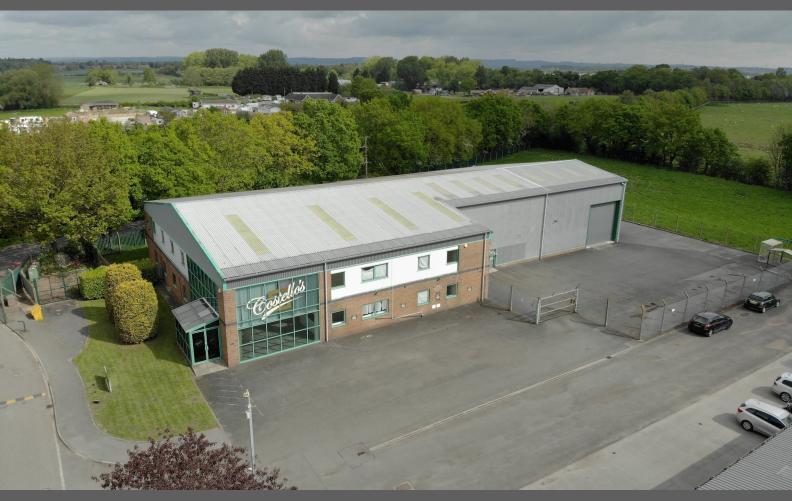

# **Modern Industrial Premises**

12,508 sq ft

(1,162.03 sq m)

- 6.8m eaves
- 3 phase power
- Secure yard
- Ground level loading
- LED lighting

Unit 18 comprises a modern detached industrial unit of steel portal frame construction, brick and clad elevations that sits under a pitched profile sheet roof incorporating roof lights.