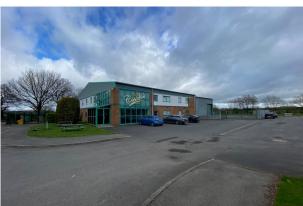

Unit 18 comprises a modern detached industrial unit of steel portal frame construction, brick and clad elevations that sits under a pitched profile sheet roof incorporating roof lights.