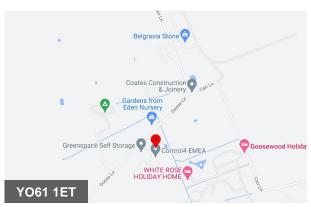

Unit 18

Greenpark Business Centre, York, YO61 1ET

#### Location

Greenpark is located within Sutton-on-the-Forest village located just 8 miles north of York City centre which can be easily reached within a 20 minute drive via either York Road or the A19. The estate is strategically located 5 miles north of the York Outer Ring Road at Clifton Moor which in turn connects to the A59 leading to Junction 47 of the A1(M).