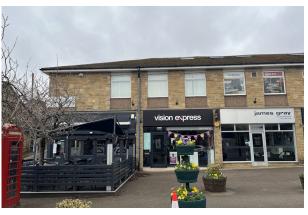

#### Description

The property comprises a prominent first floor office above a retail parade in the centre of Baildon. Internally the office suite benefits from an open plan working area, two separate offices which are suitable for use as private offices or meeting rooms with a separate kitchen and male female toilets. The suite has just undergone a full refurbishment to include a new heating system, lighting, carpeting and alarm system.