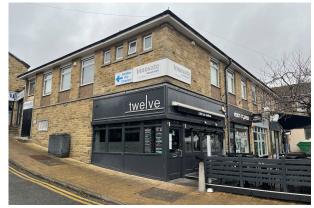

#### Description

The property comprises a prominent first floor office above a retail parade in the centre of Baildon. Internally the office suite benefits from an open plan working area, two separate offices which are suitable for use as private offices or meeting rooms with a separate kitchen and male female toilets. The suite has just undergone a full refurbishment to include a new heating system, lighting, carpeting and alarm system.