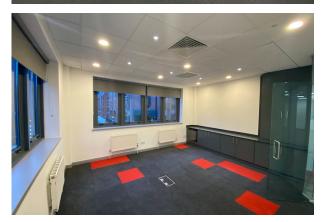

# **Description**

The available suite is situated on the first floor and is of very high quality, benefitting from a boardroom, high quality glazed partitioned meeting room and a kitchen/breakout area. The suite additionally benefits from the following specification:

- Air conditioning
- Raised access floor
- Suspended ceiling
- LED lighting
- Fully carpeted & decorated
- Gas fired central heating
- Excellent natural light
- Refurbished WC's and shower facilities
- Refurbished reception area
- Lift access to all floors
- Secure intercom entry system
- Secure bike storage