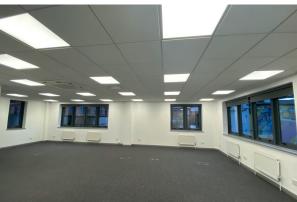

# **Description**

The available suite is situated on the first floor and is of very high quality, benefitting from a boardroom, high quality glazed partitioned meeting room and a kitchen/breakout area. The suite additionally benefits from the following specification:

- Air conditioning
- Raised access floor
- Suspended ceiling
- LED lighting
- Fully carpeted & decorated
- Gas fired central heating
- Excellent natural light
- Refurbished WC's and shower facilities
- Refurbished reception area
- Lift access to all floors
- Secure intercom entry system
- Secure bike storage