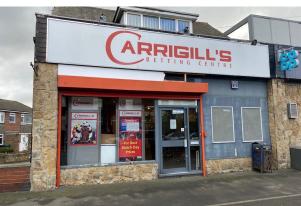

## Description

The unit forms part of a small parade of shops anchored by The Co-op. Internally the shop comprises a small open plan sales area with rear store room and toilet facility. Access is also available from the side of the property. On street parking is located directly in front of the unit along with a large private customer car park to the rear.

#### Location

The property is prominently positioned on Old Bank Road in a large residential area in Mirfield, the town centre of which is located half a mile to the south. This is a popular retail area serving the local community. Other retailers on the parade apart from The Co-op include a Boots Pharmacy and independent takeaway.