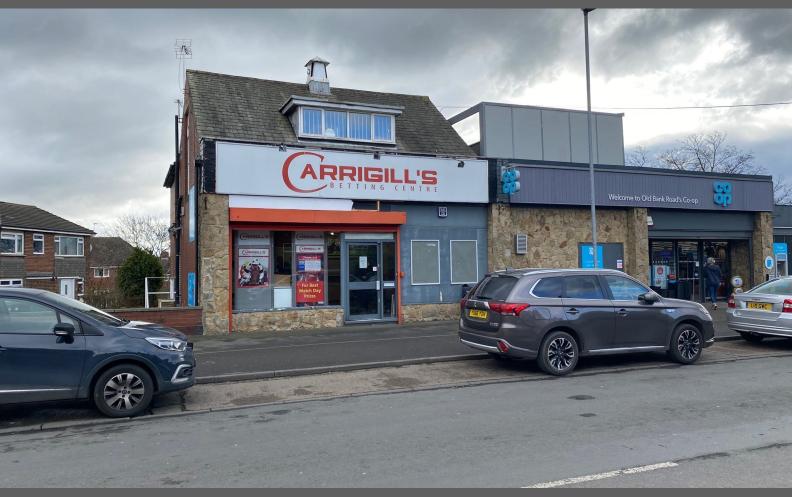

## Description

The unit forms part of a small parade of shops anchored by The Co-op. Internally the shop comprises a small open plan sales area with rear store room and toilet facility. Access is also available from the side of the property. On street parking is located directly in front of the unit along with a large private customer car park to the rear.

#### Location

The property is prominently positioned on Old Bank Road in a large residential area in Mirfield, the town centre of which is located half a mile to the south. This is a popular retail area serving the local community. Other retailers on the parade apart from The Co-op include a Boots Pharmacy and independent takeaway.