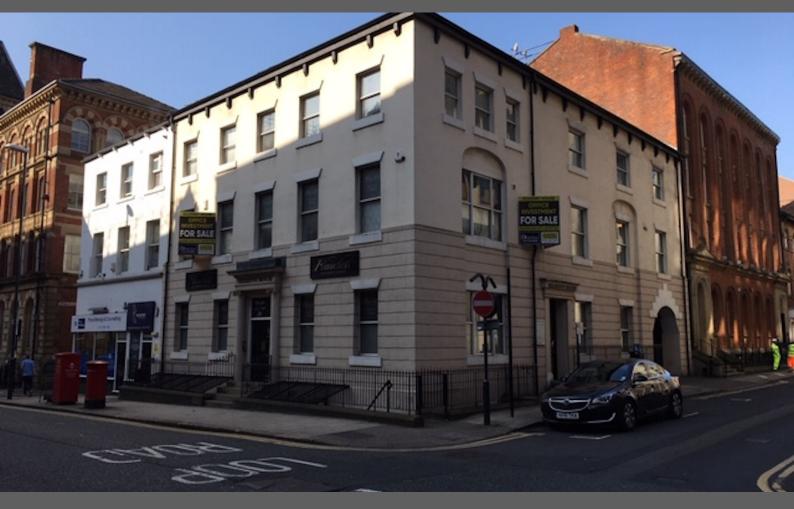

### Location

Kilkenny House is prominently located on the corner of King Street and York Place, immediately opposite the Metropole Hotel, within the heart of the professional/business sector of Leeds city centre.

### **Description**

Kilkenny House is an attractive and prominent four-storey office building providing accommodation across five floors. The ground floor office accommodation is independently accessed from King Street, whilst the upper parts are accessed separately from York Place, which provides disabled access. The building also benefits from its own private car parking area which is accessed off York Place.