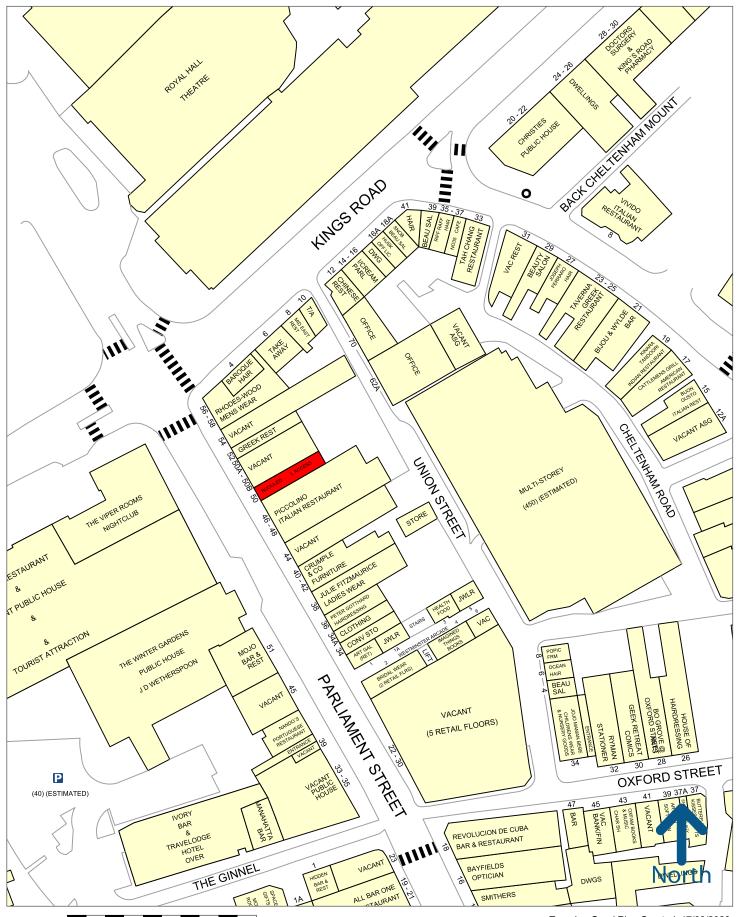

#### Location

Harrogate's catchment of c.150,000 is traditionally boosted by delegates to the Harrogate International Centre, patrons of the Royal Baths and the Royal Hall plus other visitors attracted by diverse, stylish retailers including Hoopers, Whistles, Mint Velvet, i-Store, Farrow & Ball, Kurt Geiger and LK Bennett. Fattorinis Jewellers and a number of boutiques including Julia Fitzmaurice, Bijouled, Bee Bridal and Daniel Footwear are all situated on Parliament Street. Piccolino restaurant is located next door and Betty's Tea Room and The Ivy are a short walk away.

# Viewing & Further Information

Pete Bradbury
0113 245 1447
petebradbury@cartertowler.co.uk

Tom Fuller
0113 245 1447
tomfuller@cartertowler.co.uk

Map data

Experian Goad Plan Created: 17/03/2023 Created By: Carter Towler Ltd