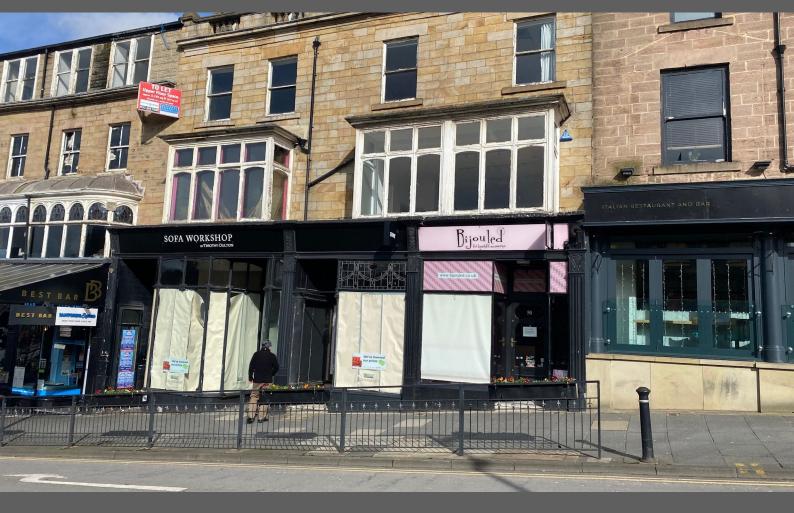

# **PROMINENT RETAIL UNIT**

**753** sq ft (69.96 sq m)

- Attractive building
- Suitable for various uses
- Busy passing traffic

## Description

The unit forms part of a large block property prominently positioned on Parliament Street in the centre of Harrogate. Internally the unit comprises a small sales area with rear storage/staff facilities. Loading is available from the rear yard along with staff car parking (1 space).