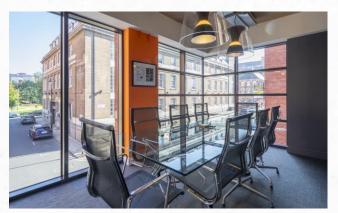

The first floor suite is available and benefits from the following specification features:

Modern exposed services

Air conditioning

LED lighting

Fibre optic broadband into the building

Carpeting throughout

# The current fit-out includes:

Reception / waiting area

Private meeting rooms

Kitchen / break out area

Contemporary storage solutions

An internal inspection is essential to fully appreciate the quality of this office suite. The existing furniture may be available by separate negotiation.