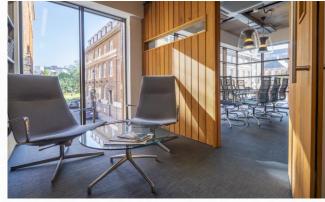

The first floor suite is available and benefits from the following specification features:

Modern exposed services

Air conditioning

LED lighting

Fibre optic broadband into the building

Carpeting throughout

# The current fit-out includes:

Reception / waiting area

Private meeting rooms

Kitchen / break out area

Contemporary storage solutions

An internal inspection is essential to fully appreciate the quality of this office suite. The existing furniture may be available by separate negotiation.