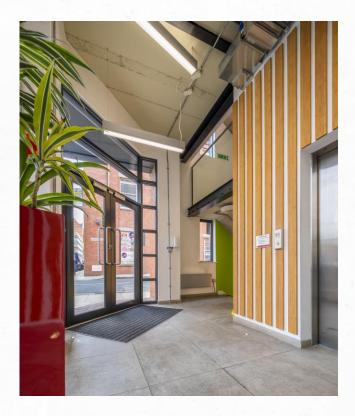

# The current fit-out includes:

Reception / waiting area

Private meeting rooms

Kitchen / break out area

Contemporary storage solutions

An internal inspection is essential to fully appreciate the quality of this office suite. The existing furniture may be available by separate negotiation.