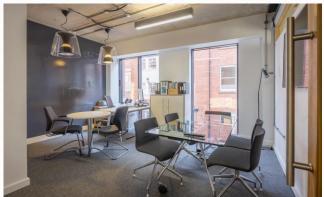

The first floor suite is available and benefits from the following specification features:

Modern exposed services

Air conditioning

LED lighting

Fibre optic broadband into the building

Carpeting throughout

# The current fit-out includes:

Reception / waiting area

Private meeting rooms

Kitchen / break out area

Contemporary storage solutions

An internal inspection is essential to fully appreciate the quality of this office suite. The existing furniture may be available by separate negotiation.