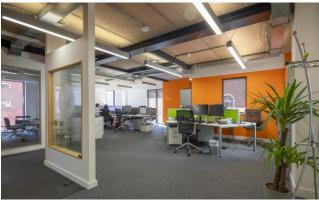

The first floor suite is available and benefits from the following specification features:

Modern exposed services

Air conditioning

LED lighting

Fibre optic broadband into the building

Carpeting throughout

# The current fit-out includes:

Reception / waiting area

Private meeting rooms

Kitchen / break out area

Contemporary storage solutions

An internal inspection is essential to fully appreciate the quality of this office suite. The existing furniture may be available by separate negotiation.