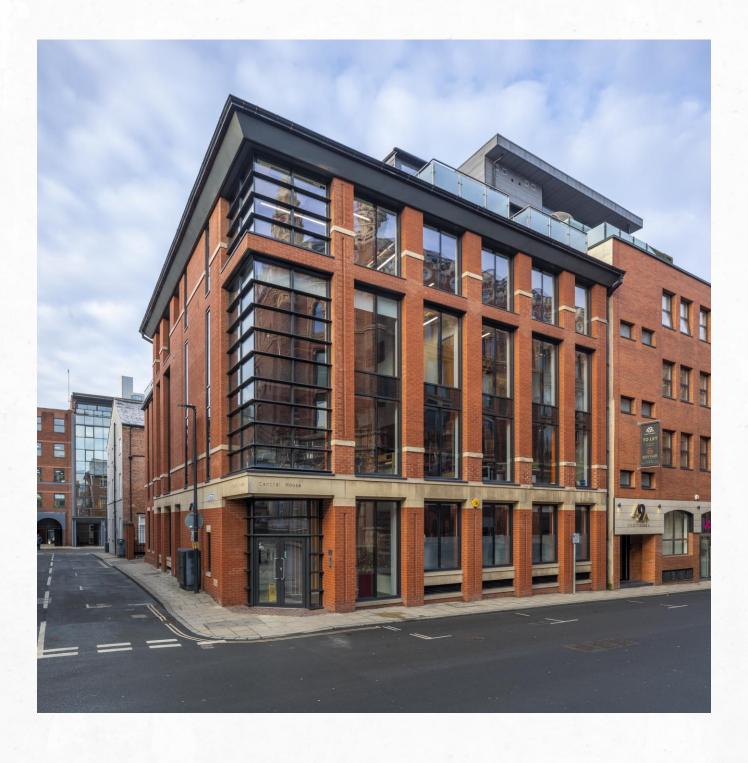

# CENTRAL HOUSE

To Let 2,515 sq ft

Central House is an imposing brick-built office building substantially refurbished a few years ago to provide modern contemporary accommodation.

Refurbished in the fully exposed services style Central House provides superb, high quality office suites within an attractive prominent building.

# Central House is

prominently positioned at the intersection of St Paul's Street and Central Street in the heart of the traditional core of Leeds City Centre.

St Paul's Street is a very popular office location, adjacent to Park Square, with many amenities in the close vicinity including Tesco Express, Starbucks, Bottega, Philpotts, The Box and Tattu and with many professional and financial organisations in close proximity.