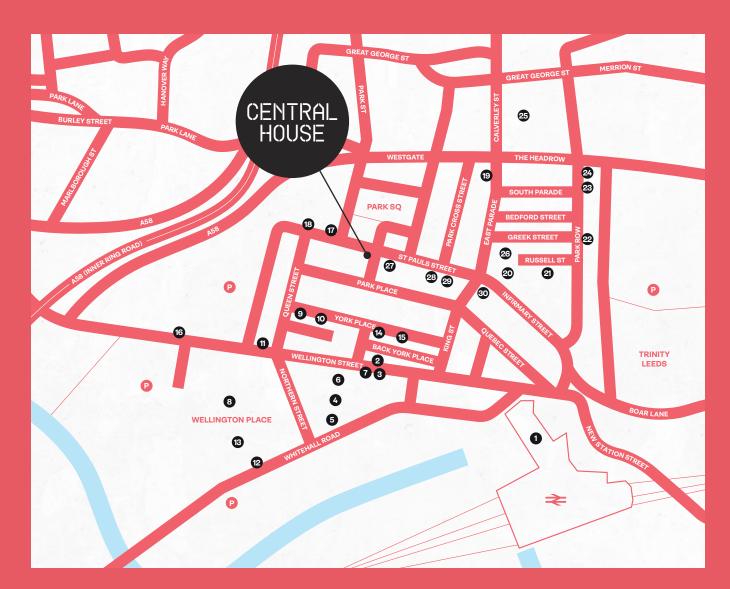

# Central House is

prominently positioned at the intersection of St Paul's Street and Central Street in the heart of the traditional core of Leeds City Centre.

St Paul's Street is a very popular office location, adjacent to Park Square, with many amenities in the close vicinity including Tesco Express, Starbucks, Bottega, Philpotts, The Box and Tattu and with many professional and financial organisations in close proximity.