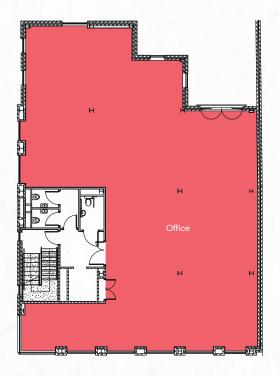

# **ACCOMMODATION**

The 1st floor of Central House provides a net internal floor area of **2,515 sq ft**.