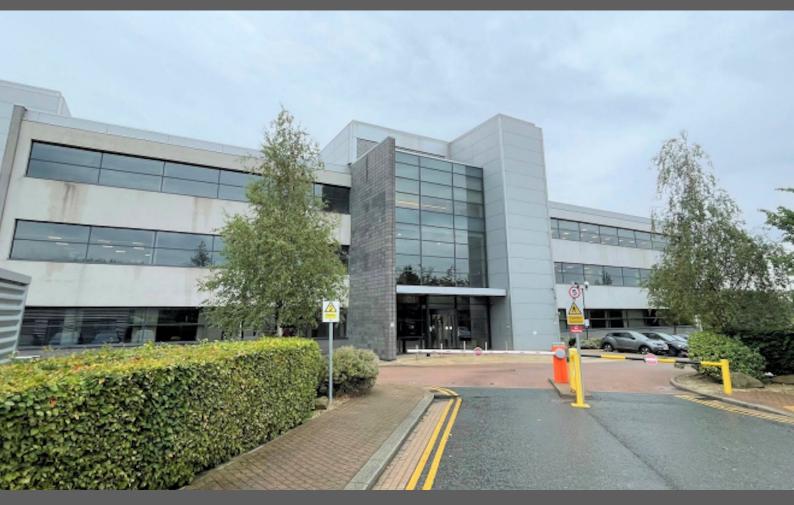

# Fully Refurbished Grade A Offices in Leeds' Premier Business Park

**10,200** sq ft (947.61 sq m)

- Double height entrance foyer
- Four pipe fan coil air conditioning
- Full access raised floors
- Suspended ceiling with LED lighting
- 2 x 8 person passenger lift
- New shower facilities
- Excellent car parking

### Description

The accommodation comprises  $10,200~{\rm ft}^2$  on the ground floor. In the immediate area there is excellent leisure and retail facilities at the popular shopping destination The Springs. The Springs includes Pure Gym, Boots, M&S foodhall and an Odeon cinema