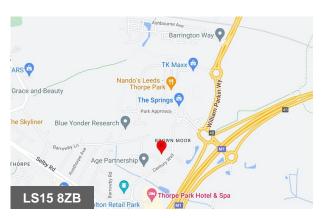

2150

2150 Century Way, Thorpe Park, Leeds, LS15 8ZB

### Location

Thorpe Park is prominently located at junction 46 of the M1, only 6 miles from Leeds city centre and less than 4 miles from the M621/M62 motorway. It is a 30 minute drive to Leeds Bradford International Airport. Thorpe Park which is Leeds' premier office park extends to approximately 170 acres and provides an outstanding working environment, which has already attracted occupiers such as, Regus, Scarborough Group, BAM, Northern Gas Networks, Bellway and Age Partnership.