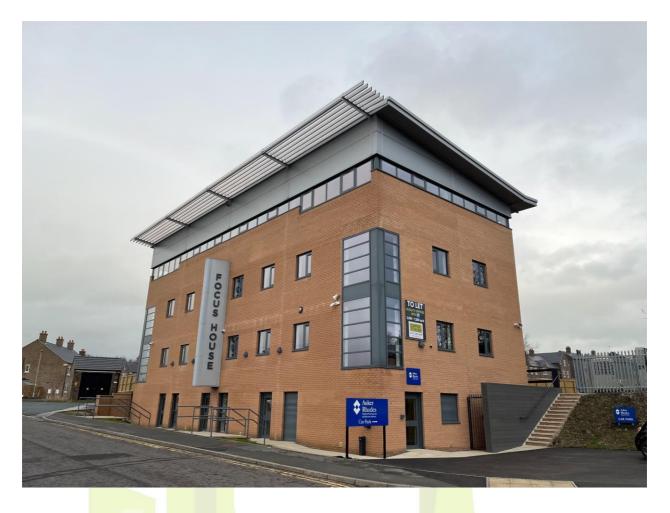

#### DESCRIPTION

The property comprises a purpose built 4 storey office building with dedicated car park to the rear. The building is currently in 'shell' specification which would give an incoming tenant a unique position to work with the landlord to provide a specification to suit their business needs.