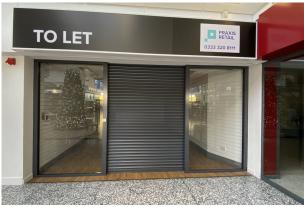

# **PROMINENT RETAIL UNIT**

625 sq ft

(58.06 sq m)

- Busy shopping centre
- Popular location
- Suitable for varies uses (STP)

Unit 53B (46) is prominently positioned and comprises a ground floor retail unit.