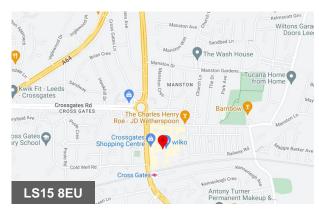

Unit 53B (46) Crossgates Shopping Centre
Leeds, LS15 8EU

#### Location

Crossgates is a thriving suburb located approximately 5 miles east of Leeds City centre. Crossgates Shopping Centre has two main entrances off both Station Road and Austhorpe Road. The centre benefits from superb transport links being situated fronting the Leeds Outer Ring Road and adjacent to Crossgates Railway Station. The centre has an integral 300 space surface car park.