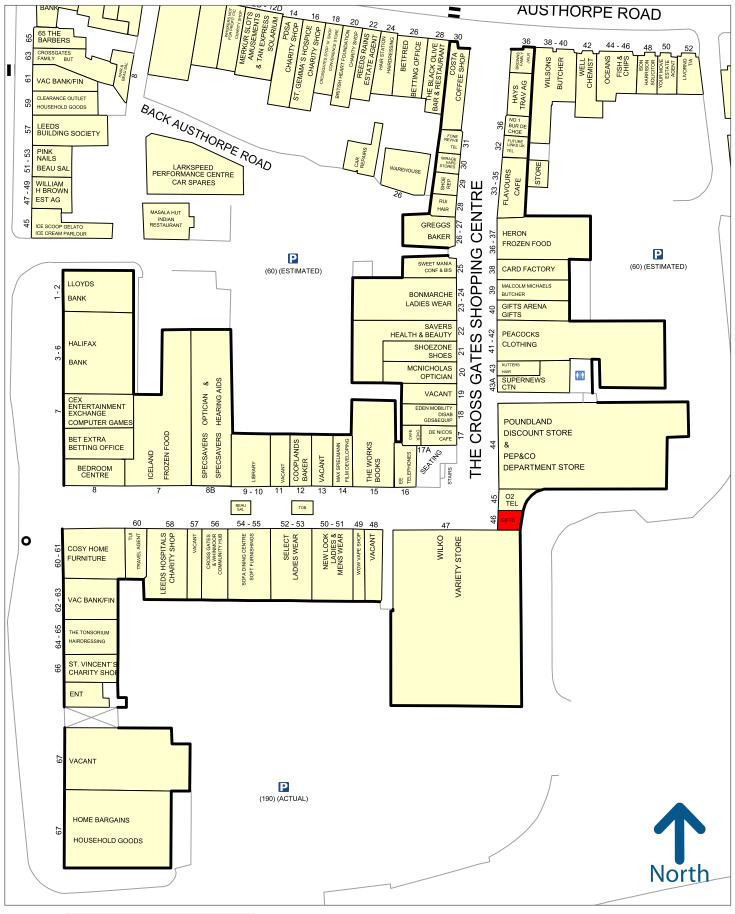

# Unit 53B (46) Crossgates Shopping Centre, Leeds, LS15 8EU

Unit 53B (46) is prominently positioned and comprises a ground floor retail unit.

#### Location

Crossgates is a thriving suburb located approximately 5 miles east of Leeds City centre. Crossgates Shopping Centre has two main entrances off both Station Road and Austhorpe Road. The centre benefits from superb transport links being situated fronting the Leeds Outer Ring Road and adjacent to Crossgates Railway Station. The centre has an integral 300 space surface car park.