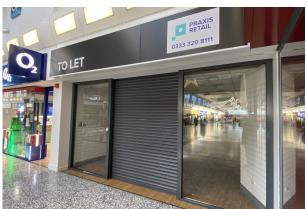

# **PROMINENT RETAIL UNIT**

625 sq ft

(58.06 sq m)

- Busy shopping centre
- Popular location
- Suitable for varies uses (STP)

Unit 53B (46) is prominently positioned and comprises a ground floor retail unit.