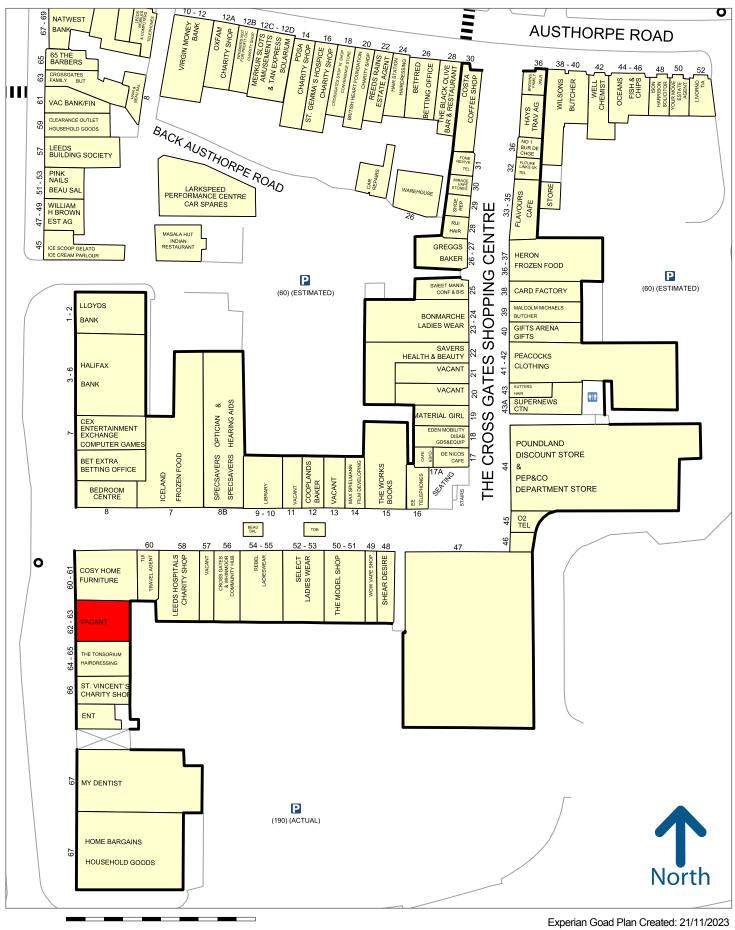

#### Location

Crossgates is a thriving suburb located approximately 5 miles east of Leeds City centre. Crossgates Shopping Centre has two main entrances off both Station Road and Austhorpe Road. The centre benefits from superb transport links being situated fronting the Leeds Outer Ring Road and adjacent to Crossgates Railway Station. The centre has an integral 300 space surface car park.

#### Description

Crossgates Shopping Centre is the dominant retail destination serving the densely populated suburbs to the east of Leeds City centre. Anchored by Poundland the centre also includes 80% of the towns national retailers including Iceland, Specsavers, Home Bargains and Costa.

Unit 47/48 (62/63) is prominently positioned fronting Station Road near the entrance to the Shopping Centre.

Tom Fuller 0113 245 1447 tomfuller@cartertowler.co.uk

50 metres Copyright and confidentiality Experian, 2023. © Crown copyright and database rights 2023. OS 100019885

Map data

Created By: Carter Towler Ltd