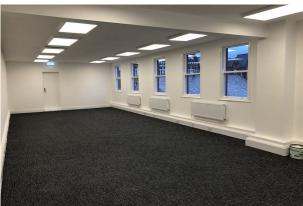

#### **Description**

The available suites are located on the on the ground floor and 3rd floor of Eyton House. The suites provide a modern open plan office layout and benefit from the following specification:

- Fully carpeted and decorated
- LED & cat II fluorescent strip lighting
- Great natural light
- Period features throughout
- Gas fired central heating
- Passenger lift