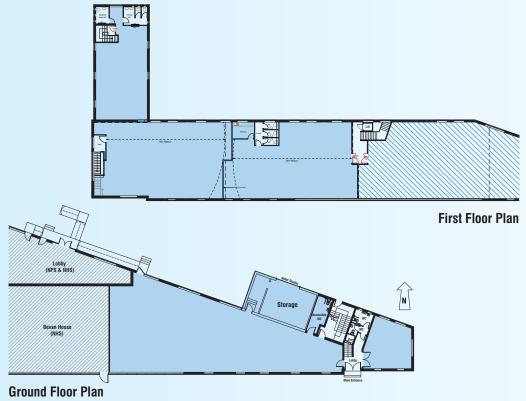

# **ACCOMMODATION**

Evolution House provides the following approximate net internal floor areas:-

| Ground Floor - office  | 2,995 sq ft |
|------------------------|-------------|
| Ground Floor - storage | 515 sq ft   |
| Total                  | 3,510 sq ft |
| First Floor - office   | 5,885 sq ft |
| Ground Floor - office  | 385 sq ft   |
| Total                  | 6,270 sq ft |
| Total                  | 9,780 sq ft |