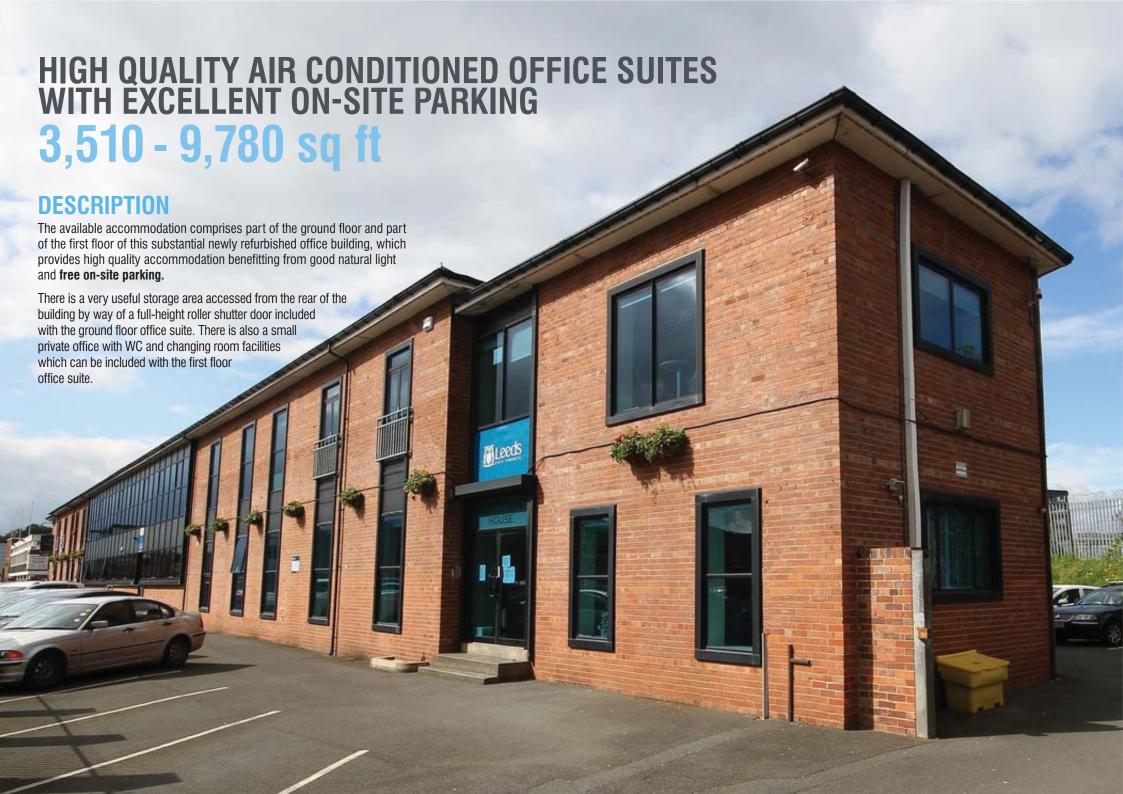

# TO LET

HIGH QUALITY AIR CONDITIONED OFFICE SUITES
WITH EXCELLENT ON-SITE PARKING

3,510 - 9,780 sq ft

- > Convenient fringe city centre location
- > Available at COMPETITIVE RENTAL

#### LOCATION

Evolution House is a substantial two-storey, brick-built office building fronting onto Springwell Road, midway between its intersections with Whitehall Road and Water Lane, within the much improving area of Holbeck.

Evolution House thereby offers attractive, well-specified office accommodation in an easily accessible location yet avoiding the city centre traffic congestion problems.