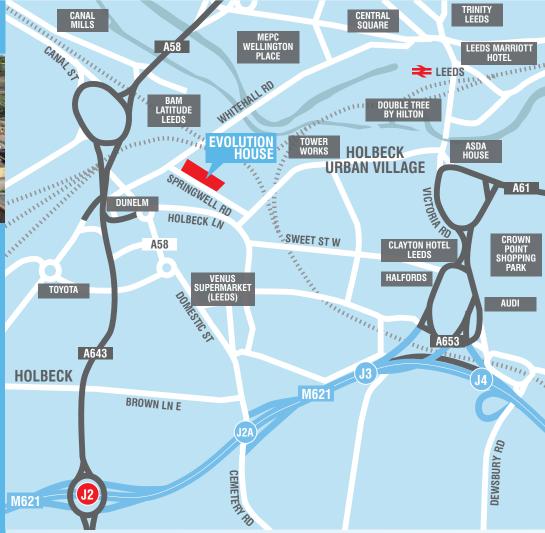

#### LOCATION

Evolution House is a substantial two-storey, brick-built office building fronting onto Springwell Road, midway between its intersections with Whitehall Road and Water Lane, within the much improving area of Holbeck.

Springwell Road is very conveniently situated being just outside the traditional city centre core (approximately 1 mile due south west of Leeds City Centre) and within ¼ mile of both the M1 and the M621 Motorways (and thereafter the national motorway network).