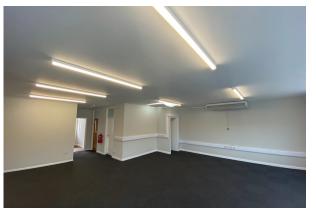

# REFURBISHED, SELF-CONTAINED FIRST FLOOR OFFICES in a GREAT LOCATION

673 to 1,050 sq ft (62.52 to 97.55 sq m)

- SELF CONTAINED with OWN FRONT DOOR ACCESS
- FULLY CARPETED & DECORATED
- AIR CONDITIONING
- LED LIGHTING
- KITCHEN & W/C FACILITIES
- ON-SITE CAR PARKING

#### Accommodation

The available accommodation comprises of the following net internal floor areas:

| Name       | sq ft | sq m   | Availability |
|------------|-------|--------|--------------|
| Unit - 26A | 673   | 62.52  | Under Offer  |
| Unit - 20B | 1,050 | 97.55  | Available    |
| Unit - 34a | 673   | 62.52  | Available    |
| Total      | 2,396 | 222.59 |              |