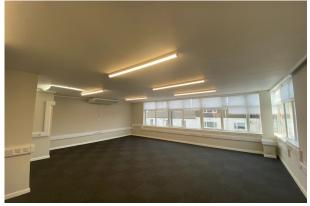

# REFURBISHED, SELF-CONTAINED FIRST FLOOR OFFICES in a GREAT LOCATION

673 to 1,050 sq ft (62.52 to 97.55 sq m)

- SELF CONTAINED with OWN FRONT DOOR ACCESS
- FULLY CARPETED & DECORATED
- AIR CONDITIONING
- LED LIGHTING
- KITCHEN & W/C FACILITIES
- ON-SITE CAR PARKING

#### Accommodation

The available accommodation comprises of the following net internal floor areas:

| Name       | sq ft | sq m   | Availability |
|------------|-------|--------|--------------|
| Unit - 26A | 673   | 62.52  | Under Offer  |
| Unit - 20B | 1,050 | 97.55  | Available    |
| Unit - 34a | 673   | 62.52  | Available    |
| Total      | 2,396 | 222.59 |              |