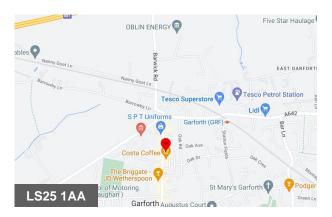

#### Location

The property is situated in the heart of Garforth Town centre above a parade of retail shops. The many retail and banking facilities available within Garforth town centre together with the Tesco supermarket and the main line Garforth train station are all within a short walking distance.

Access to major transport routes is excellent with the Leeds Outer Ring Road being within three miles and Junction 47 of the M1/A1 motorway less than one mile away.