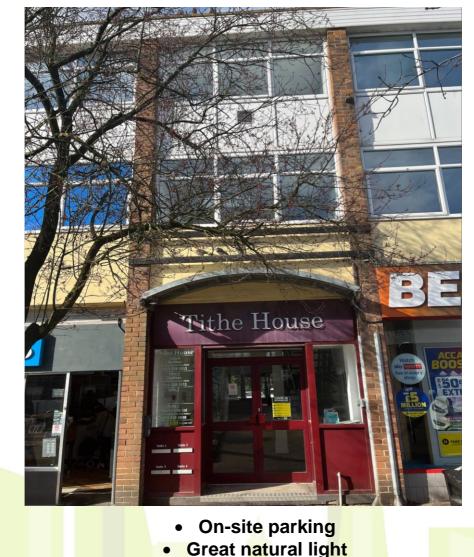

# **TOLET** GOOD QUALITY OFFICE SUITE IN CENTRAL HORSFORTH LOCATION with PARKING

1,680 sq.ft.

Newly decorated

Suite 2 Tithe House, Town Street, Horsforth, Leeds LS18 5LJ

# LOCATION

Tithe House occupies a very prominent position fronting Town Street in the heart of Horsforth Town Centre. This is a busy and popular location which is home to several national and local retailers together with many other businesses.

#### PARKING

There are **6 parking spaces** specifically allocated for the sole exclusive use of the occupier of the available office suite within Tithe House. The parking spaces are located in the private car park immediately to the rear of the building.