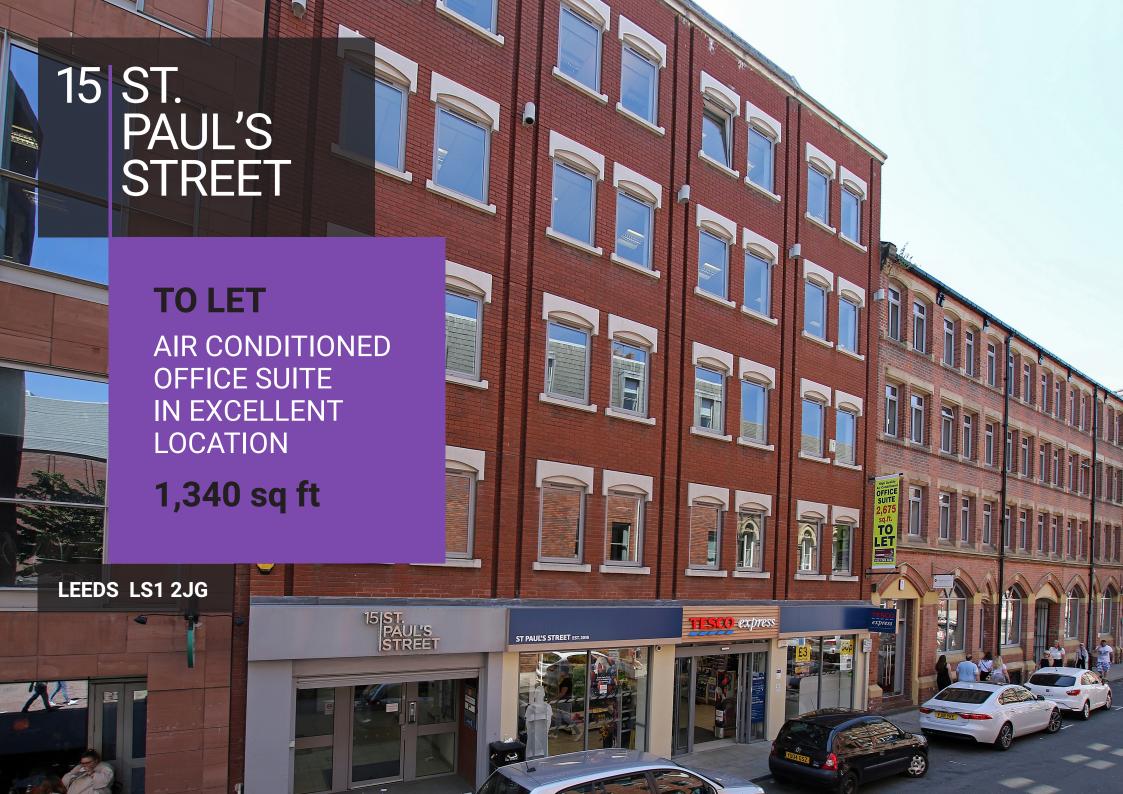

## AN ATTRACTIVE REFURBISHED BUILDING PROVIDING HIGH QUALITY AIR CONDITIONED OFFICE SPACE

15 St Paul's Street is an attractive brick built building providing office accommodation on 5 upper floors with Tesco Express at ground floor

# 15 ST. PAUL'S STREET

15 St Paul's Street is situated within the heart of the Leeds City Centre business district and is a very short walk from Leeds City Station, the retail quarter and a wide variety of bars and restaurants, sandwich shops and coffee houses on the doorstep.

### **ACCOMMODATION**

First floor (Front) - 1,340 sq ft