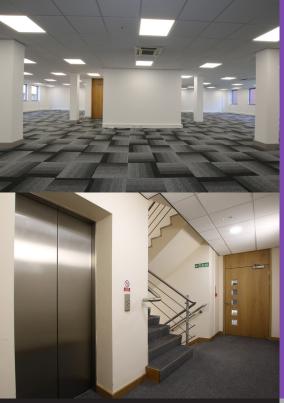

The building, including ground floor reception, has been substantially refurbished and offers high quality office accommodation which benefits from lift access from ground to 4th floors.

The available suite is located on the first floor. The suite and the building provide the following specification items:-

- Air conditioning
- Carpeted and decorated
- High quality glass meeting room
- LED lighting
- Fitted kitchen
- 3-compartment perimeter trunking
- Door entry system
- Cat 5 cabling with fibre to the building
- Shower facility
- Modern suspended ceiling