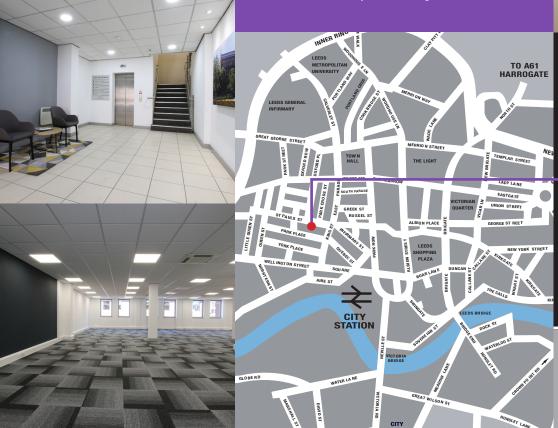

The building, including ground floor reception, has been substantially refurbished and offers high quality office accommodation which benefits from lift access from ground to 4th floors.

The available suite is located on the first floor. The suite and the building provide the following specification items:-

# 15 ST. PAUL'S STREET

15 St Paul's Street is situated within the heart of the Leeds City Centre business district and is a very short walk from Leeds City Station, the retail quarter and a wide variety of bars and restaurants, sandwich shops and coffee houses on the doorstep.