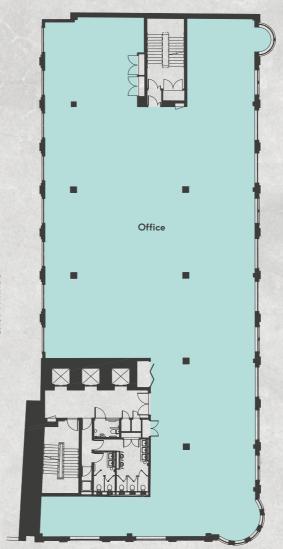

## THE FLEXIBLE ONE

TYPICAL UPPER FLOOR

|         | SQ FT | SQM    |
|---------|-------|--------|
| GROUND  | 4,068 | 377.93 |
| FIRST   | 7,320 | 680.05 |
| SECOND  | 7,440 | 691.19 |
| THIRD   | 6,650 | 617.41 |
| SEVENTH | 5,620 | 522.2  |
| EIGHTH  | 1,818 | 169.89 |

#### SPACE PLAN