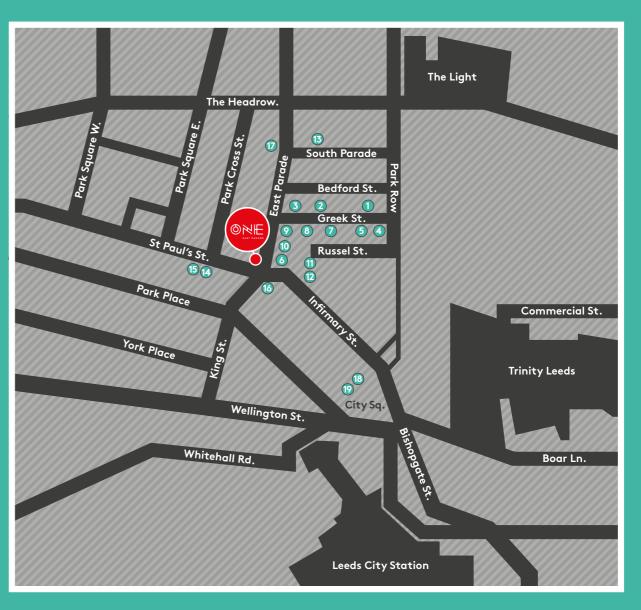

#### THE CONVENIENT ONE IN THE HEART OF LEEDS CITY CENTRE 2 MINILITES WALK EROM LEEDS TRAINS

2 MINUTES WALK FROM LEEDS TRAIN STATION 1 MINUTE WALK FROM THE GREEN OASIS OF PARK SQUARE 3 MINUTES WALK FROM TRINITY LEEDS SURROUNDED BY RESTAURANTS, BARS AND COFFEE SHOPS NUMBER ONE LOCATION

 1\_ The Liquorist
 8\_ Dakota Hotel

 2\_ The Alchemist
 9\_ Manahatta

 3\_ All Bar One
 10\_ Tattu

 4\_ Le Chalet
 11\_ La Bottega Milanese

 5\_ The Lost & Found
 12\_ Pret a Manger

 6\_ Blackhouse
 13\_ San Carlo

 7\_ Gusto Restaurant & Bar
 14\_ Starbucks

- 15\_Tesco Express
- 16\_ The Box
- 17\_ Ibérica
- 18\_Banyan
- 19\_Restaurant Bar & Grill

Viewing and further information:

RichardFraser@cartertowler.co.uk

PCarter@savills.com