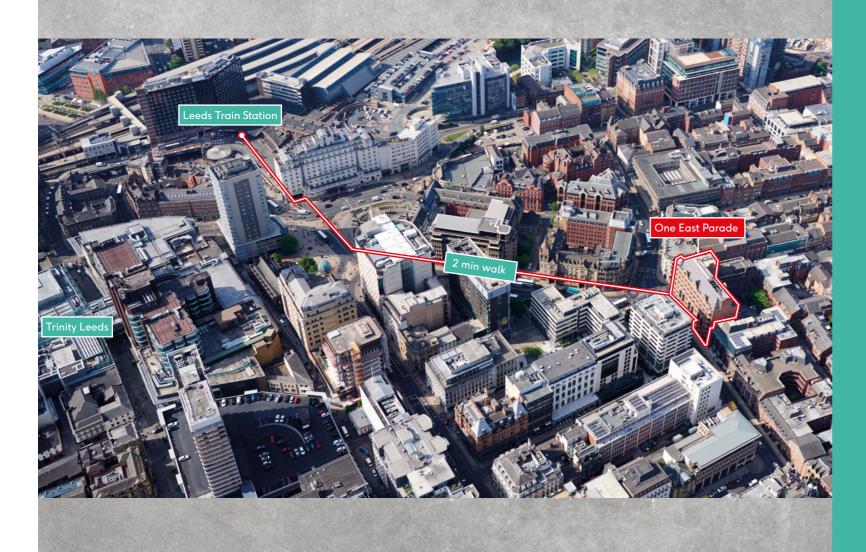

#### THE CONVENIENT ONE IN THE HEART OF LEEDS CITY CENTRE 2 MINILITES WALK EROM LEEDS TRAINS

2 MINUTES WALK FROM LEEDS TRAIN STATION 1 MINUTE WALK FROM THE GREEN OASIS OF PARK SQUARE 3 MINUTES WALK FROM TRINITY LEEDS SURROUNDED BY RESTAURANTS, BARS AND COFFEE SHOPS NUMBER ONE LOCATION