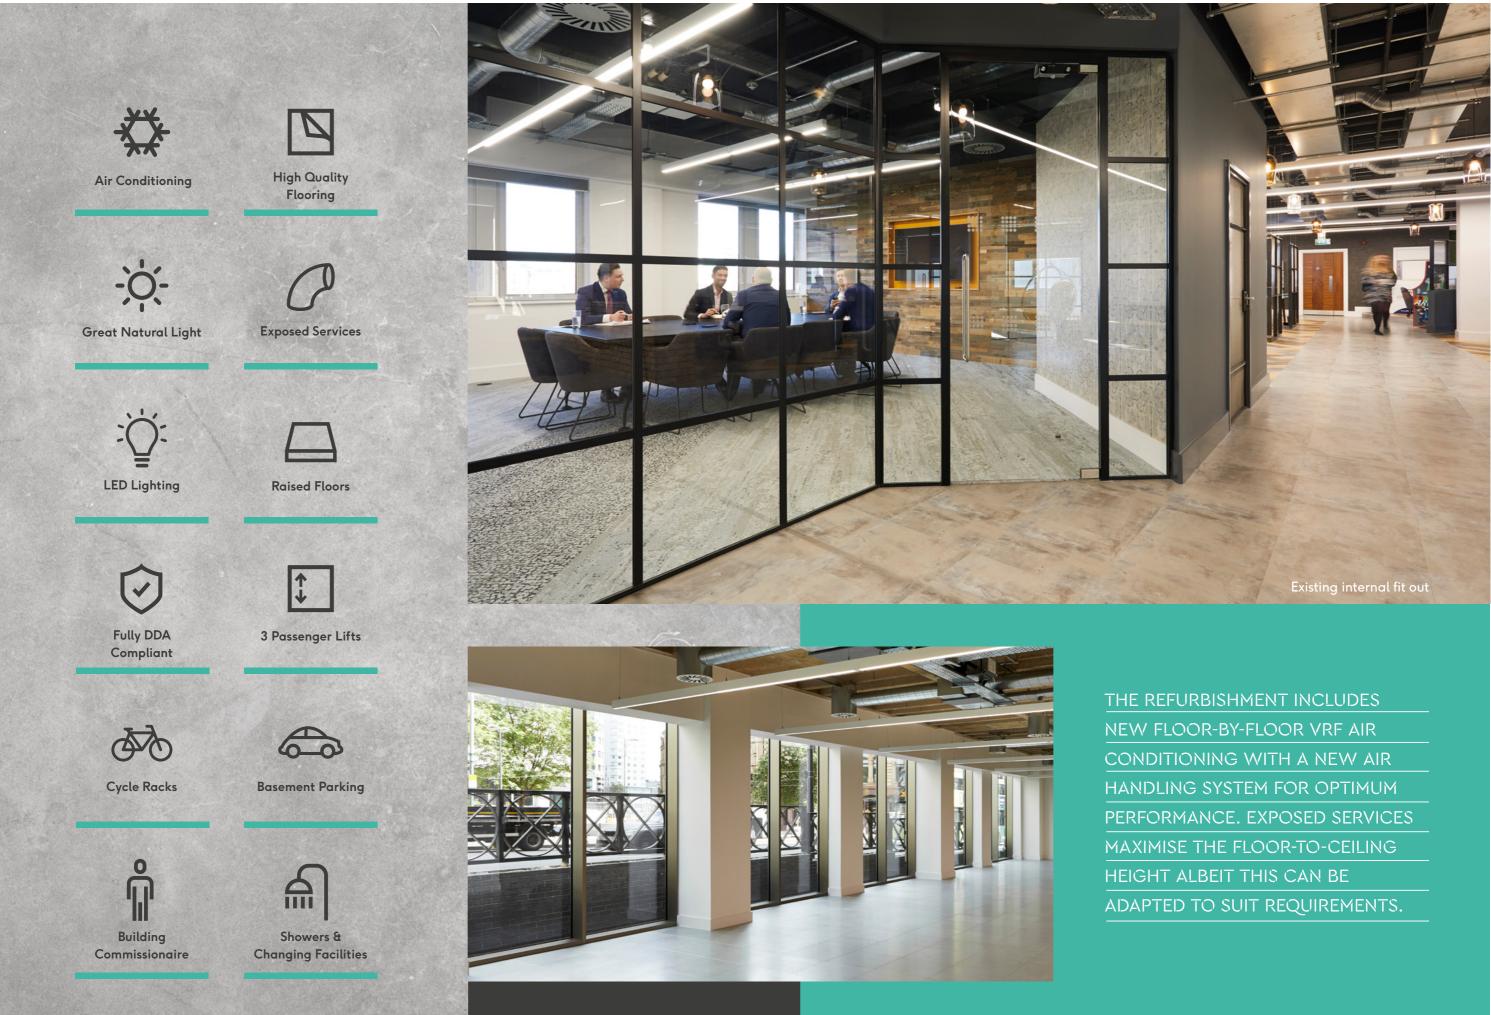

1 East Parade is an imposing landmark building in a prime location in Leeds City Centre which has been substantially refurbished to provide modern exposed-services accommodation of the highest quality.

A STRIKING NEW RECEPTION AREA LEADS TO INSPIRATIONAL OFFICES ON THE UPPER FLOORS WITH INDUSTRIAL TEXTURES AND CLEAN LINEAR DETAILING COMBINING TO CREATE STRIPPED-BACK ACCOMMODATION EMBRACING BOTH RAWNESS AND REFINEMENT.

# THE UPGRADED ③秋臣

Internally the accommodation provides a mix of exposed and traditional services appropriate to the modern day occupier.

**Parking** - secure basement car parking spaces are available if required.