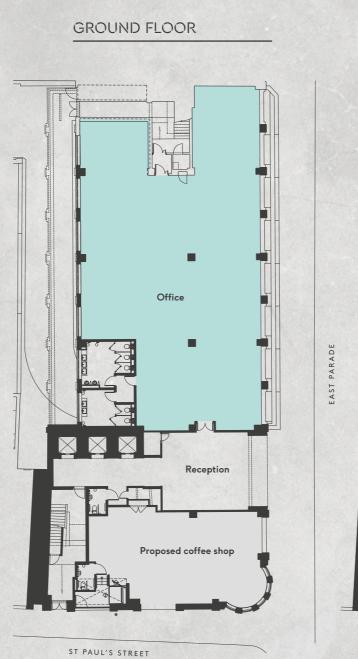

## THE FLEXIBLE ONE

TYPICAL UPPER FLOOR

|         | SQ FT | SQM    |
|---------|-------|--------|
| GROUND  | 4,068 | 377.93 |
| FIRST   | 7,320 | 680.05 |
| SECOND  | 7,440 | 691.19 |
| THIRD   | 6,650 | 617.41 |
| SEVENTH | 5,620 | 522.2  |
| EIGHTH  | 1,818 | 169.89 |

#### SPACE PLAN