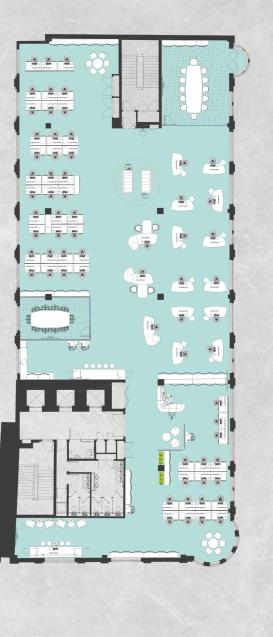

required.

**EPC** - The property has been assessed as having a current energy rating of 99 (Band D). A full copy of the EPC is available on request. It is expected that this score will improve following completion of the refurbishment to Band B.

**BREEAM** - a rating of Very Good is being targeted for the refurbishment.

Terms - Suites are available by way of a new full repairing and insuring lease on terms to be negotiated and agreed. Details of the quoting rent are available on request.





## THE FLEXIBLE ONE







TYPICAL UPPER FLOOR

|         | SQ FT | SQM    |
|---------|-------|--------|
| GROUND  | 4,068 | 377.93 |
| FIRST   | 7,320 | 680.05 |
| SECOND  | 7,440 | 691.19 |
| THIRD   | 6,650 | 617.41 |
| SEVENTH | 5,620 | 522.2  |
| EIGHTH  | 1,818 | 169.89 |

#### SPACE PLAN



#### THE CONVENIENT ONE IN THE HEART OF LEEDS CITY CENTRE 2 MINILITES WALK EROM LEEDS TRAINS

2 MINUTES WALK FROM LEEDS TRAIN STATION 1 MINUTE WALK FROM THE GREEN OASIS OF PARK SQUARE 3 MINUTES WALK FROM TRINITY LEEDS SURROUNDED BY RESTAURANTS, BARS AND COFFEE SHOPS NUMBER ONE LOCATION





 1\_ The Liquorist
 8\_ Dakota Hotel

 2\_ The Alchemist
 9\_ Manahatta

 3\_ All Bar One
 10\_ Tattu

 4\_ Le Chalet
 11\_ La Bottega Milanese

 5\_ The Lost & Found
 12\_ Pret a Manger

 6\_ Blackhouse
 13\_ San Carlo

 7\_ Gusto Restaurant & Bar
 14\_ Starbucks



- 15\_Tesco Express
- 16\_ The Box
- 17\_ Ibérica
- 18\_Banyan
- 19\_Restaurant Bar & Grill

Viewing and further information:





RichardFraser@cartertowler.co.uk

PCarter@savills.com

A development by: Schroders

MISREPRESENTATION ACT: